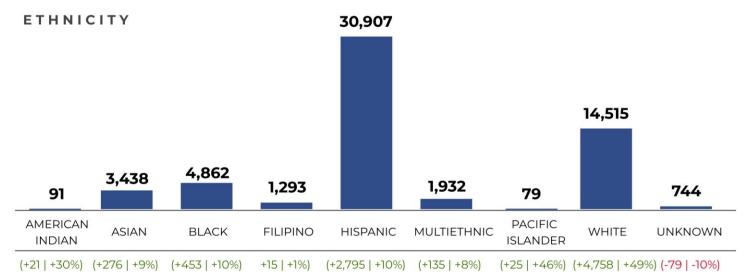

-|--|--|--|
| CLASS MODALITY:            | <b>72%</b><br>Remote | <b>6%</b><br>Hybrid | <b>22%</b><br>In-Person |  |  |  |  |
| FILL RATE:                 | 92%                  | 83%                 | 63%                     |  |  |  |  |

## **Enrollment Update – Spring 2024**





#### LACCD Enrollment Update

Spring 2024 TO Spring 2023 COMPARISONS

DAY -35 - RELATIVE TO THE BEGINNING OF INSTRUCTION

Relative Day Comparisons for Day -35, comparing Spring 2024 (Monday, January 1, 2024) to Spring 2023 (Monday, January 2, 2023). Data source: LACCD PS Student Information System.

**HEADCOUNT** 

57,861

117% 49,462 **ENROLLMENT** 

135,603

**125**% 108,499

SECTION

9,844

101% 9,737 ENROLLMENT DIVIDED BY SECTION

**13.8** 

124%

#### GENDER





## **Enrollment Update – Spring 2024**





| CLASS MODALITY & FILL RATE |                      |                     |                         |  |  |  |
|----------------------------|----------------------|---------------------|-------------------------|--|--|--|
| CLASS MODALITY:            | <b>45%</b><br>Remote | <b>8%</b><br>Hybrid | <b>47%</b><br>In-Person |  |  |  |
| FILL RATE:                 | 50%                  | 37%                 | <b>35</b> %             |  |  |  |
| SOURCE: LACCD              |                      |                     |                         |  |  |  |



## Overview of the LACCD Procurement Process

# BUSINESS SERVICES DEPARTMENT Contracts and Procurement Office

Presentation by:
Valencia Moffett
Director of Business Services



## Thank you!