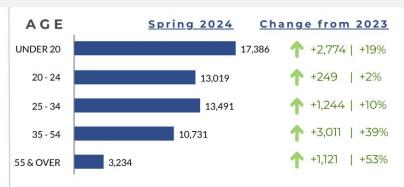

## **Enrollment Update – Spring 2024**

#### LACCD Enrollment Update

Spring 2024 TO Spring 2023 COMPARISONS

DAY -35 - RELATIVE TO THE BEGINNING OF INSTRUCTION

Relative Day Comparisons for Day -35, comparing Spring 2024 (Monday, January 1, 2024) to Spring 2023 (Monday, January 2, 2023). Data source: LACCD PS Student Information System.

**HEADCOUNT** 

57,861

117% 49,462 **ENROLLMENT** 

135,603

**125**% 108,499

SECTION

9,844

101% 9,737 ENROLLMENT DIVIDED BY SECTION

**13.8** 

124%