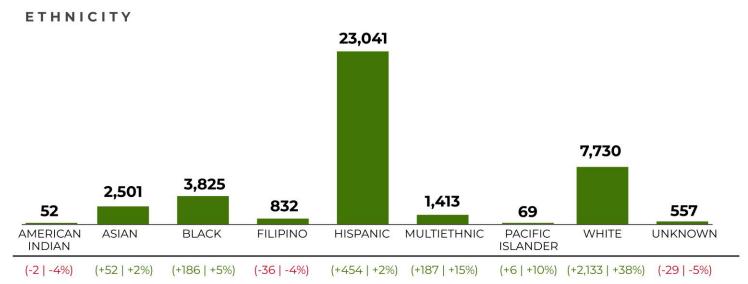

pm.

## **Enrollment Update – Winter Session 2024**





#### LACCD Enrollment Update

DAY -1 - RELATIVE TO THE BEGINNING OF INSTRUCTION

Relative Day Comparisons for Day -1, comparing Winter 2024 (Monday, January 1, 2024) to Winter 2023 (Monday, January 2, 2023). Data source: LACCD PS Student Information System.

**HEADCOUNT** 

40,020

108% 37,069

**ENROLLMENT** 

53,384

112% 47,642

SECTION COUNT

1,586

101% 1.563

ENROLLMENT **DIVIDED BY SECTION** 

**33.7** 

110% 30.5

#### GENDER

| FEMALE     | . 23,218 | 1 | +819   | 1 | +4%  |
|------------|----------|---|--------|---|------|
| MALE       | 15,905   | 1 | +1,872 | 1 | +13% |
| NON-BINARY | 344      | 1 | +115   | 1 | N/A  |
| UNKNOWN    | 553      | 1 | +145   | 1 | N/A  |



## **Enrollment Update - Winter Session 2024**





| CLASS MODALITY & FILL RATE |                      |                     |                         |  |  |  |  |
|----------------------------|----------------------|---------------------|-------------------------|--|--|--|--|
| CLASS MODALITY:            | <b>72%</b><br>Remote | <b>6%</b><br>Hybrid | <b>22%</b><br>In-Person |  |  |  |  |
| FILL RATE:                 | 92%                  | 83%                 | 63%                     |  |  |  |  |

## **Enrollment Update – Spring 2024**





#### LACCD Enrollment Update

Spring 2024 TO Spring 2023 COMPARISONS

DAY -35 - RELATIVE TO THE BEGINNING OF INSTRUCTION

Relative Day Comparisons for Day -35, comparing Spring 2024 (Monday, January 1, 2024) to Spring 2023 (Monday, January 2, 2023). Data source: LACCD PS Student Information Syste