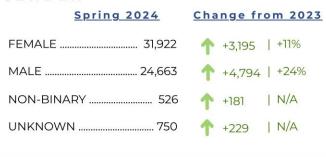

#### GENDER

## **Enrollment Update – Spring 2024**

| CLASS MODALITY & FILL RATE |                      |                     |                         |  |  |  |
|----------------------------|----------------------|---------------------|-------------------------|--|--|--|
| CLASS MODALITY:            | <b>45%</b><br>Remote | <b>8%</b><br>Hybrid | <b>47%</b><br>In-Person |  |  |  |
| FILL RATE:                 | 50%                  | 37%                 | <b>35</b> %             |  |  |  |
| SOURCE: LACCD              |                      |                     |                         |  |  |  |