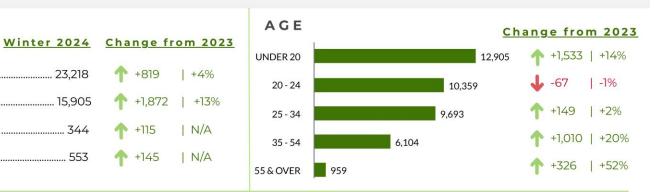

#### GENDER

| FEMALE     | . 23,218 | 1 | +819   | 1 | +4%  |
|------------|----------|---|--------|---|------|
| MALE       | 15,905   | 1 | +1,872 | 1 | +13% |
| NON-BINARY | 344      | 1 | +115   | 1 | N/A  |
| UNKNOWN    | 553      | 1 | +145   | 1 | N/A  |