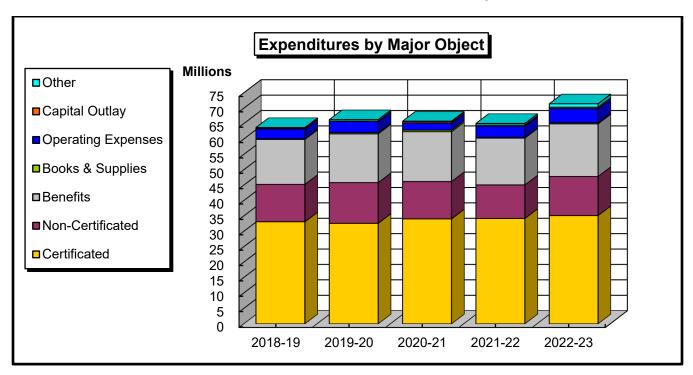

### **Summary of All Funds**

**Chart #7A & B**, entitled "Summary of all Funds," describes the District's total budget by sources of funding and major objects of expenditure. These separate fund categories are established to segregate and restrict monies. While transfers between fund categories are permitted, such transfers are subject to restriction according to the source of the funds.

The reader will note that transfers are deducted from both revenues and appropriations in the total columns. This is done to avoid double counting when the funds are transferred, whether between fund categories (interfund transfers), between the Unrestricted and Restricted General Fund (intrafund transfers), or between programs or locations within the Unrestricted General Fund (intrafund transfers).

### **Appropriations**

The reader is directed to the Appropriations section for a more complete comparison of appropriations by sub-object within each fund.

Los Angeles Community College District

**Chart 7A: Summary of All Funds Three-Year Comparison – Income** 