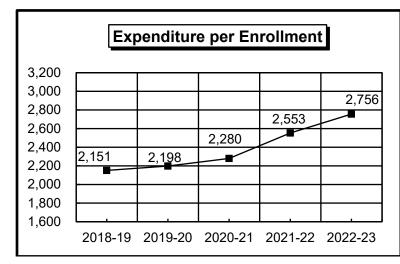

The following overview provides information on total funds available for each fund (Chart #1).

Los Angeles Community College District

**Chart 1: Summary of All Funds (In Millions)** 

| Funds & Appropriations    | 2021-22<br>Actual | 2022-23<br>Final<br>Budget | 2022-23<br>Actual | 2023-24<br>Tentative<br>Budget | 2023-24<br>Final<br>Budget | 2022-23<br>Final Bud<br>Difference | 2022-23<br>Final Bud<br>Difference | 2022-23<br>Actual<br>Difference | 2022-23<br>Actual<br>Difference | 2023-24<br>Tent Bud<br>Difference | 2023-24<br>Tent Bud<br>Difference |
|---------------------------|-------------------|----------------------------|-------------------|--------------------------------|----------------------------|------------------------------------|------------------------------------|---------------------------------|---------------------------------|-----------------------------------|-----------------------------------|
| General Fund              |                   |                            |                   |                                |                            |                                    |                                    |                                 |                                 |                                   |                                   |
| Unrestricted total        | 720.90            | 962.69                     | 828.60            | 1,010.75                       | 1,065.99                   | 103.30                             | 10.7%                              | 237.39                          | 28.6%                           | 55.24                             | 5.5%                              |
| Less Intrafund w/in unres | 5.76              | 0.00                       | 5.06              | 0.00                           | 0.00                       | 0.00                               | 0.0%                               | -5.06                           | -100.0%                         | 0.00                              | 0.0%                              |
| Unrestricted net          | 715.14            | 962.69                     | 823.54            | 1,010.75                       | 1,065.99                   | 103.30                             | 10.7%                              | 242.46                          | 29.4%                           | 55.24                             | 5.5%                              |
| Restricted                | 280.19            | 328.83                     | 257.41            | 112.89                         | 434.80                     | 105.97                             | 32.2%                              | 177.39                          | 68.9%                           | 321.91                            | 285.2%                            |
| Less other Intrafund      | 5.57              | 1.31                       | 3.57              | 0.62                           | 0.62                       | -0.69                              | -52.6%                             | <b>-</b> 2.95                   | -82.6%                          | 0.00                              | 0.0%                              |
| Total General Fund        | 989.75            | 1,290.21                   | 1,077.38          | 1,123.02                       | 1,500.17                   | 209.97                             | 16.3%                              | 422.79                          | 39.2%                           | 377.15                            | 33.6%                             |
| Bookstore Fund            | 15.06             | 28.13                      | 17.36             | 18.84                          | 29.97                      | 1.84                               | 6.5%                               | 12.61                           | 72.6%                           | 11.13                             | 59.1%                             |
| Cafeteria Fund            | 0.83              | 4.05                       | 1.30              | 1.65                           | 4.85                       | 0.80                               | 19.7%                              | 3.55                            | 273.4%                          | 3.20                              | 194.0%                            |
| Child Development Fund    | 12.62             | 11.48                      | 14.92             | 2.13                           | 14.01                      | 2.54                               | 22.1%                              | -0.91                           | -6.1%                           | 11.88                             | 557.1%                            |
| Special Reserve Fund      | 16.83             | 102.06                     | 10.31             | 119.01                         | 152.38                     | 50.32                              | 49.3%                              | 142.07                          | 1377.8%                         | 33.37                             | 28.0%                             |
| Building Fund             | 218.70            | 3,429.60                   | 274.02            | 8,511.50                       | 8,473.68                   | 5,044.08                           | 147.1%                             | 8,199.66                        | 2992.3%                         | -37.82                            | -0.4%                             |
| Financial Aid Fund        | 264.35            | 351.84                     | 229.59            | 235.18                         | 260.05                     | -91.78                             | -26.1%                             | 30.47                           | 13.3%                           | 24.88                             | 10.6%                             |
| Debt Service Fund         | 7.08              | 7.08                       | 7.10              | 6.92                           | 7.59                       | 0.51                               | 7.2%                               | 0.49                            | 6.9%                            | 0.67                              | 9.6%                              |
| Total Appropriations      | 1,525.22          | 5,224.45                   | 1,631.98          | 10,018.25                      | 10,442.72                  | 5,218.27                           | 99.9%                              | 8,810.73                        | 539.9%                          | 424.47                            | 4.2%                              |
| Less Interfund transfers  | 26.44             | 25.10                      | 25.96             | 8.35                           | 26.60                      | 1.50                               | 6.0%                               | 0.64                            | 2.4%                            | 18.24                             | 218.4%                            |
| Total Available           | 1,498.78          | 5,199.35                   | 1,606.02          | 10,009.90                      | 10,416.12                  | 5,216.77                           | 100.3%                             | 8,810.10                        | 548.6%                          | 406.22                            | 4.1%                              |