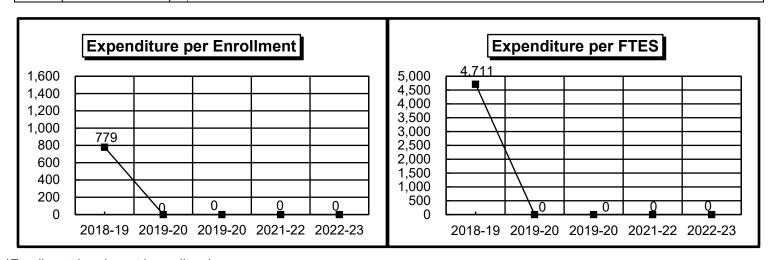

### **Summary of All Funds**

**Chart #7A & B**, entitled "Summary of all Funds," describes the District's total budget by sources of funding and major objects of expenditure. These separate fund categories are established to segregate and restrict monies. While transfers between fund categories are permitted, such transfers are subject to restriction according to the source of the funds.

The reader will note that transfers are deducted from both revenues and appropriations in the total columns. This is done to avoid double counting when the funds are transferred, whether between fund categories (interfund transfers), between the Unrestricted and Restricted General Fund (intrafund transfers), or between programs or locations within the Unrestricted General Fund (intrafund transfers).