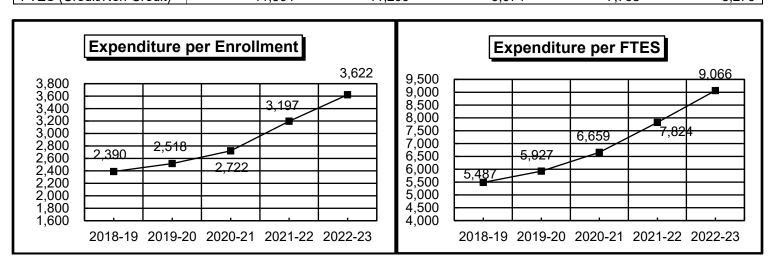

### **Appropriations**

Appropriations represent the planned expenditures of total funds available. The distribution of the Unrestricted General Fund budget to colleges was determined by the adopted Budget Allocation mechanism. The budget allocations were developed based on consultation with the Cabinet and the District Budget Committee. **Chart #4**, 2023-2024 Final Budget - Unrestricted General Fund, provides the total 2023-2024 budget allocations distributed to each operating location, including balances and open orders.

The following provides a brief explanation of the changes to the appropriation categories noted in Chart #4:

- 1. College appropriations are at \$691.2 million, an increase of \$31.0 million from the prior year.
- 2. The Educational Services Center budget is funded at \$38.8 million and Information Technology is funded at \$21.5 million.
- 3. Total of Districtwide Accounts is \$150.0 million, and includes funded open orders and carried forward balances. Major Districtwide accounts include:
  - 41.8 million for Districtwide Information Technology
  - -\$ 30.7 million for Retiree Benefits
  - -\$ 28.6 million for District Safety/Sheriff
  - -\$ 11.5 million for Liability Insurance
  - -\$ 5.1 million for Legal Expense
  - -\$ 5.0 million for Workers' Compensation
  - \$ 4.5 million for Board Election
  - -\$ 3.0 million for Insurance/Legal/Workers' Compensation Reserve
  - -\$ 2.2 million for Districtwide Marketing
  - -\$ 2.0 million for Central Financial Aid Unit
- 4. General Reserve is funded at \$57.1 million. It represents 6.5% of the Unrestricted General Fund revenue budget.
- 5. Contingency Reserve is funded at \$30.8 million. It represents 3.5% of the Unrestricted General Fund revenue budget.

Chart 4: 2023-2024 Final Budget – Unrestricted General Fund

| Colleges & Obligations            | 2022-2023<br>Adopted<br>Final budget | 2023-2024<br>Tentative<br>Budget | 2023-2024<br>Final<br>Budget |
|-----------------------------------|--------------------------------------|----------------------------------|------------------------------|
| City                              | 70,203,973                           | 73,839,649                       | 76,844,245                   |
| East                              | 149,292,287                          | 143,290,001                      | 157,801,428                  |
| Harbor                            | 44,064,194                           | 42,073,067                       | 44,572,252                   |
| Mission                           | 44,397,599                           | 43,352,910                       | 45,273,240                   |
| Pierce                            | 95,708,304                           | 89,825,305                       | 97,325,219                   |
| Southwest                         | 36,344,088                           | 35,189,382                       | 39,660,069                   |
| Trade-Tech                        | 88,651,562                           | 75,405,269                       | 91,966,093                   |
| Valley                            | 83,263,406                           | 74,705,578                       | 83,803,911                   |
| West                              | 48,325,433                           | 51,065,017                       | 53,956,380                   |
| College Total                     | 660,250,846                          | 628,746,178                      | 691,202,837                  |
| Educational Services Center       | 36,924,779                           | 37,507,507                       | 38,793,579                   |
| Information Technology            | 19,699,419                           | 20,026,967                       | 21,497,982                   |
| Districtwide                      | 138,745,488                          | 131,372,551                      | 149,959,037                  |
| Contingency Reserve               | 27,293,160                           | 29,505,463                       | 30,763,126                   |
| General Reserve                   | 50,687,298                           | 54,795,859                       | 57,131,520                   |
| STRS/PERS Reserve                 | 3,830,001                            | 0                                | 0                            |
| Other Districtwide                | 1,947,141                            | 0                                | 1,841,622                    |
| Van de Kamp Innovation            | 2,943,314                            | 1,236,396                        | 3,612,969                    |
| Supplemental Retirement (SRP)     | 4,772,488                            | 4,772,489                        | 4,700,045                    |
| Funds for Deferred Maintenance    | 15,596,092                           | 16,860,264                       | 17,578,929                   |
| Part Time Faculty Health Benefits | 0                                    | 0                                | 2,170,443                    |
| Emergency Conditions Revenue      | 0                                    | 0                                | 46,741,320                   |
| Undistributed Balance             | 5                                    | 85,927,869                       | 0                            |
| Total                             | 962,690,031                          | 1,010,751,543                    | 1,065,993,409                |