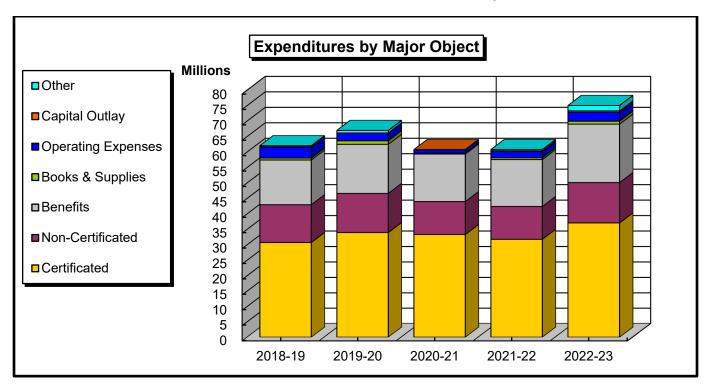

pplies          | 38,332     | 101,139    | 29,811     | 55,939     | 38,808     |
| Operating Expenses        | 2,357,822  | 3,006,298  | 1,785,860  | 3,284,844  | 2,560,698  |
| Capital Outlay            | 228,453    | 302,885    | 158,769    | 172,787    | 202,772    |
| Other                     | 0          | 127,192    | (38,657)   | 130,131    | 175,278    |
| Total                     | 32,736,945 | 36,160,779 | 30,083,982 | 30,679,223 | 32,077,236 |
| Enrollment (Fall/Spring)* | 11,578     | 12,008     | 10,014     | 9,099      | 9,836      |
| FTES (Credit/Non-Credit)  | 4,508      | 4,533      | 3,666      | 3,099      | 3,095      |



<sup>\*</sup>Enrollment headcount is credit only.

#### Los Angeles Trade-Technical College Unrestricted General Fund - Historical Perspective



| Expenditures              | 2018-19    | 2019-20    | 2020-21    | 2021-22    | 2022-23    |
|---------------------------|------------|------------|------------|------------|------------|
| Certificated              | 30,741,722 | 33,969,159 | 33,354,269 | 31,785,250 | 37,079,482 |
| Non-Certificated          | 12,224,926 | 12,648,265 | 10,626,429 | 10,614,239 | 13,046,296 |
| Benefits                  | 14,456,949 | 15,879,064 | 15,365,603 | 15,163,072 | 18,901,652 |
| Books & Supplies          | 638,187    | 1,125,652  | 315,297    | 580,758    | 931,800    |
| Operating Expenses        | 3,524,987  | 2,455,562  | 1,065,250  | 1,988,245  | 2,914,932  |
| Capital Outlay            | 341,439    | 78,253     | 49,109     | 244,659    | 429,695    |
| Other                     | 98,492