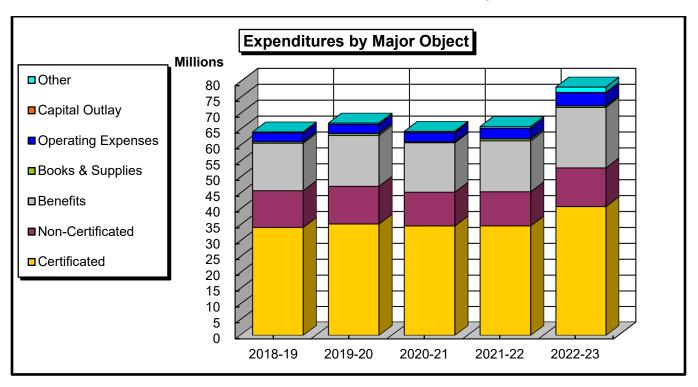

### **Summary of All Funds**

**Chart #7A & B**, entitled "Summary of all Funds," describes the District's total budget by sources of funding and major objects of expenditure. These separate fund categories are established to segregate and restrict monies. While transfers between fund categories are permitted, such transfers are subject to restriction according to the source of the funds.

### **Appropriations**

The reader is directed to the Appropriations section for a more complete comparison of appropriations by sub-object within each fund.

Los Angeles Community College District

**Chart 7A: Summary of All Funds Three-Year Comparison – Income** 