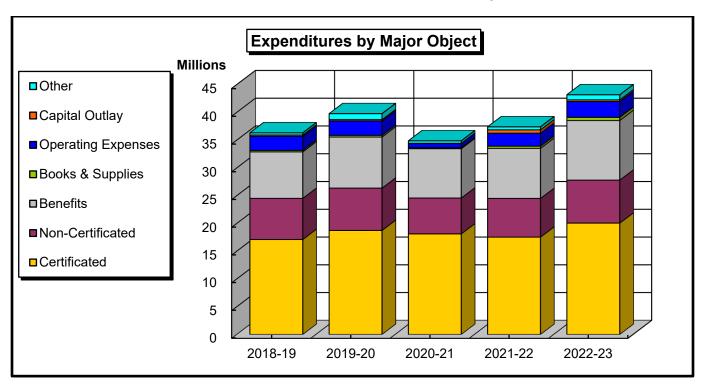

| 641,467     | 270,621     | 466,000     | 667,438     |
| Operating Expenses        | 12,235,611  | 12,147,624  | 7,897,906   | 9,354,601   | 11,856,941  |
| Capital Outlay            | 894,949     | 247,459     | 137,221     | 203,614     | 574,231     |
| Other                     | 567,897     | 541,540     | 341,909     | 650,036     | 2,183,100   |
| Total                     | 123,139,776 | 128,260,133 | 120,678,122 | 124,185,527 | 144,002,103 |
| Enrollment (Fall/Spring)* | 50,058      | 49,024      | 47,554      | 40,927      | 39,154      |
| FTES (Credit/Non-Credit)  | 24,818      | 24,981      | 22,671      | 19,029      | 18,806      |





<sup>\*</sup>Enrollment headcount is credit only.

## Los Angeles Harbor College Unrestricted General Fund - Historical Perspective



| Expenditures              | 2018-19    | 2019-20    | 2020-21    | 2021-22    | 2022-23    |
|---------------------------|------------|------------|------------|------------|------------|
| Certificated              | 17,110,263 | 18,734,214 | 18,110,961 | 17,531,636 | 20,057,310 |
| Non-Certificated          | 7,406,042  | 7,626,147  | 6,459,143  | 6,972,832  | 7,739,927  |
| Benefits                  | 8,363,621  | 9,190,381  | 8,883,176  | 9,014,315  | 10,730,969 |
| Books & Supplies          | 264,238    | 301,897    | 180,294    | 381,871    | 568,502    |
| Operating Expenses        | 2,536,530  | 2,599,478  | 724,755    | 2,349,203  | 2,857,946  |
| Capital Outlay            | 236,248    | 239,041    | 74,247     | 595,151    | 294,959    |
| Other                     | 386,631