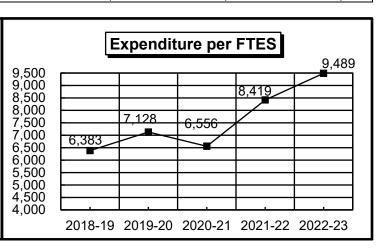

459,143  | 6,972,832  | 7,739,927  |
| Benefits                  | 8,363,621  | 9,190,381  | 8,883,176  | 9,014,315  | 10,730,969 |
| Books & Supplies          | 264,238    | 301,897    | 180,294    | 381,871    | 568,502    |
| Operating Expenses        | 2,536,530  | 2,599,478  | 724,755    | 2,349,203  | 2,857,946  |
| Capital Outlay            | 236,248    | 239,041    | 74,247     | 595,151    | 294,959    |
| Other                     | 386,631    | 1,067,973  | 433,445    | 542,686    | 912,545    |
| Total                     | 36,303,574 | 39,759,131 | 34,866,021 | 37,387,694 | 43,162,157 |
| Enrollment (Fall/Spring)* | 17,635     | 17,600     | 15,936     | 13,449     | 14,980     |
| FTES (Credit/Non-Credit)  | 5.688      | 5.578      | 5,318      | 4,441      | 4,549      |





<sup>\*</sup>Enrollment headcount is credit only.

#### Los Angeles Mission College Unrestricted General Fund - Historical Perspective



| Expenditures              | 2018-19    | 2019-20    | 2020-21    | 2021-22    | 2022-23    |
|---------------------------|------------|------------|------------|------------|------------|
| Certificated              | 18,505,287 | 20,266,829 | 18,092,207 | 19,830,594 | 21,282,479 |
| Non-Certificated          | 7,960,526  | 8,556,543  | 7,358,843  | 7,302,457  | 7,936,687  |
| Benefits                  | 8,693,387  | 9,811,341  | 9,065,134  | 9,529,365  | 10,742,937 |
| Books & Supplies          | (346)      | 87,131     | 46,019     | 61,451     | 67,420     |
| Operating Expenses        | 2,503,976  | 2,457,328  | 1,032,122  | 2,065,934  | 3,225,47