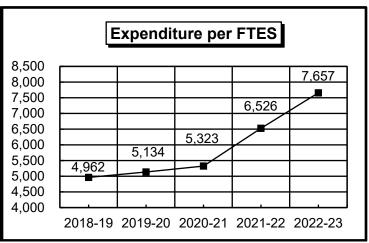

enefits                  | 26,799,028  | 29,285,468  | 29,106,602  | 30,489,270  | 34,821,237  |
| Books & Supplies          | 992,347     | 641,467     | 270,621     | 466,000     | 667,438     |
| Operating Expenses        | 12,235,611  | 12,147,624  | 7,897,906   | 9,354,601   | 11,856,941  |
| Capital Outlay            | 894,949     | 247,459     | 137,221     | 203,614     | 574,231     |
| Other                     | 567,897     | 541,540     | 341,909     | 650,036     | 2,183,100   |
| Total                     | 123,139,776 | 128,260,133 | 120,678,122 | 124,185,527 | 144,002,103 |
| Enrollment (Fall/Spring)* | 50,058      | 49,024      | 47,554      | 40,927      | 39,154      |
| FTES (Credit/Non-Credit)  | 24,818      | 24,981      | 22,671      | 19,029      | 18,806      |





<sup>\*</sup>Enrollment headcount is credit only.

## Los Angeles Harbor College Unrestricted General Fund - Historical Perspective



| Expenditures              | 2018-19    | 2019-20    | 2020-21    | 2021-22    | 2022-23    |
|---------------------------|------------|------------|------------|------------|------------|
| Certificated              | 17,110,263 | 18,734,214 | 18,110,961 | 17,531,636 | 20,057,310 |
| Non-Certificated          | 7,406,042  | 7,626,147  | 6,459,143  | 6,972,832  | 7,739,927  |
| Benefits                  | 8,363,621  | 9,190,381  | 8,883,176  | 9,014,315  | 10,730,969 |
| Books & Supplies          | 264,238    | 301,897    | 180,294    | 381,871    | 568,502    |
| Operating Expenses        | 2,536,530  | 2,599,478  | 724,755    | 2,349,203  | 2,857,946