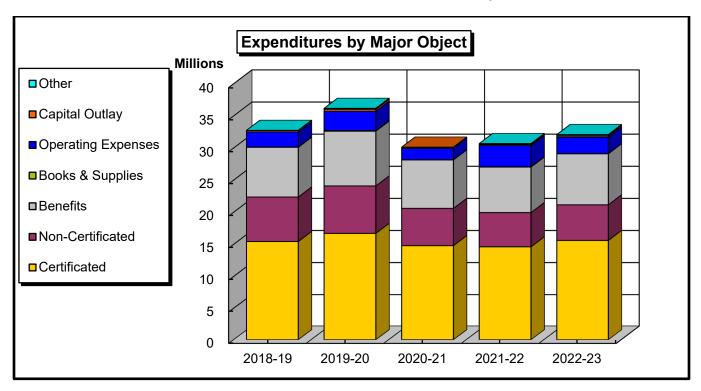

ies          | 173,835    | 144,944    | 9,910      | 240,520     | 196,943    |
| Operating Expenses        | 3,192,975  | 2,927,971  | 2,131,451  | 1,938,236   | 4,768,433  |
| Capital Outlay            | 1,618      | 11,704     | 8,686      | 3,978       | 185,754    |
| Other                     | 158,666    | 331,579    | (181,336)  | (1,545,167) | 1,295,406  |
| Total                     | 78,598,759 | 81,600,194 | 75,380,129 | 70,232,923  | 92,307,878 |
| Enrollment (Fall/Spring)* | 36,625     | 37,141     | 33,541     | 28,752      | 30,413     |
| FTES (Credit/Non-Credit)  | 13,776     | 14,079     | 12,410     | 10,499      | 10,665     |





<sup>\*</sup>Enrollment headcount is credit only.

#### Los Angeles Southwest College Unrestricted General Fund - Historical Perspective



| Expenditures              | 2018-19    | 2019-20    | 2020-21    | 2021-22    | 2022-23    |
|---------------------------|------------|------------|------------|------------|------------|
| Certificated              | 15,440,285 | 16,706,794 | 14,799,482 | 14,618,676 | 15,609,546 |
| Non-Certificated          | 6,931,861  | 7,390,279  | 5,803,928  | 5,331,670  | 5,543,687  |
| Benefits                  | 7,740,192  | 8,526,193  | 7,544,789  | 7,085,174  | 7,946,446  |
| Books & Supplies          | 38,332     | 101,139    | 29,811     | 55,939     | 38,808     |
| Operating Expenses        | 2,357,822  | 3,006,298  | 1,785,860  | 3,284,844  | 2,560,698  |
| Capital Outlay            | 228,453    | 302,885    | 158,769    | 172,787    | 202,772    |
| Other                     | 0