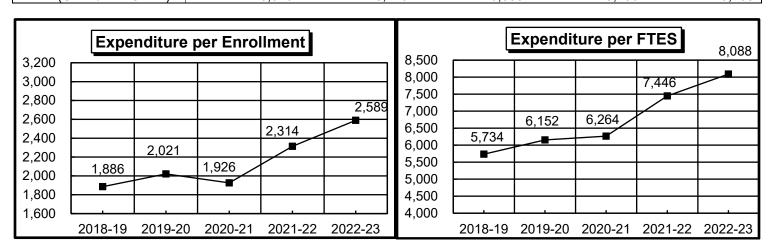

7,358,843  | 7,302,457  | 7,936,687  |
| Benefits                  | 8,693,387  | 9,811,341  | 9,065,134  | 9,529,365  | 10,742,937 |
| Books & Supplies          | (346)      | 87,131     | 46,019     | 61,451     | 67,420     |
| Operating Expenses        | 2,503,976  | 2,457,328  | 1,032,122  | 2,065,934  | 3,225,472  |
| Capital Outlay            | 3,387      | 11,793     | 49,574     | 42,402     | 75,936     |
| Other                     | 3,654      | 143,917    | (633,154)  | 112,443    | 893,974    |
| Total                     | 37,669,872 | 41,334,883 | 35,010,745 | 38,944,648 | 44,224,904 |
| Enrollment (Fall/Spring)* | 19,977     | 20,456     | 18,177     | 16,830     | 17,079     |
| FTES (Credit/Non-Credit)  | 6,570      | 6,719      | 5,589      | 5,230      | 5,468      |



<sup>\*</sup>Enrollment headcount is credit only.

#### Los Angeles Pierce College Unrestricted General Fund - Historical Perspective



| Expenditures              | 2018-19    | 2019-20    | 2020-21    | 2021-22     | 2022-23    |
|---------------------------|------------|------------|------------|-------------|------------|
| Certificated              | 40,783,570 | 42,275,837 | 40,401,281 | 39,551,545  | 47,387,343 |
| Non-Certificated          | 15,139,704 | 15,395,737 | 13,364,722 | 9,714,820   | 14,814,167 |
| Benefits                  | 19,148,391 | 20,512,421 | 19,645,414 | 20,328,992  | 23,659,832 |
| Books & Supplies          | 173,835    | 144,944    | 9,910      | 240,520     | 196,943    |
| Operating Expenses        | 3,192,975  | 2,927,971  | 2,131,451  | 1,938,236   | 4,