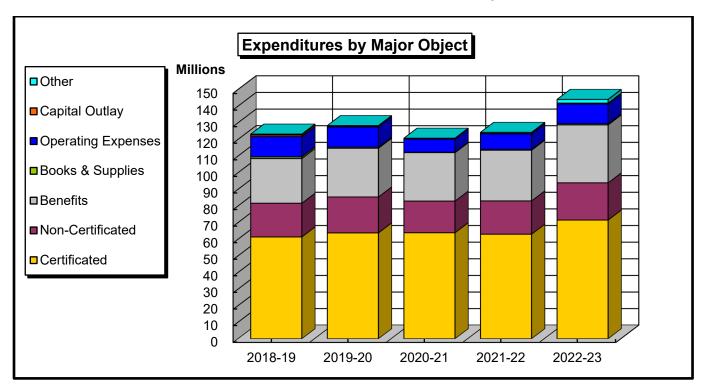

### **Summary of All Funds**

**Chart #7A & B**, entitled "Summary of all Funds," describes the District's total budget by sources of funding and major objects of expenditure. These separate fund categories are established to segregate and restrict monies. While transfers between fund categories are permitted, such transfers are subject to restriction according to the source of the funds.

### **Appropriations**

The reader is directed to the Appropriations section for a more complete comparison of appropriations by sub-object within each fund.

Los Angeles Community College District

**Chart 7A: Summary of All Funds Three-Year Comparison – Income** 