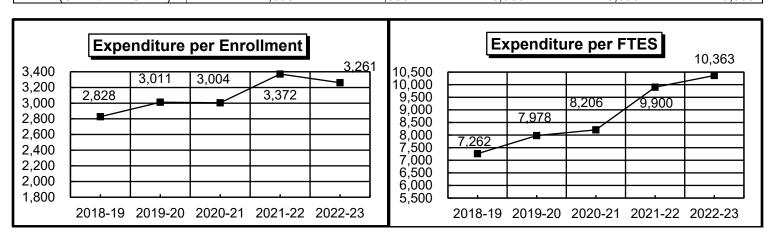

5,803,928  | 5,331,670  | 5,543,687  |
| Benefits                  | 7,740,192  | 8,526,193  | 7,544,789  | 7,085,174  | 7,946,446  |
| Books & Supplies          | 38,332     | 101,139    | 29,811     | 55,939     | 38,808     |
| Operating Expenses        | 2,357,822  | 3,006,298  | 1,785,860  | 3,284,844  | 2,560,698  |
| Capital Outlay            | 228,453    | 302,885    | 158,769    | 172,787    | 202,772    |
| Other                     | 0          | 127,192    | (38,657)   | 130,131    | 175,278    |
| Total                     | 32,736,945 | 36,160,779 | 30,083,982 | 30,679,223 | 32,077,236 |
| Enrollment (Fall/Spring)* | 11,578     | 12,008     | 10,014     | 9,099      | 9,836      |
| FTES (Credit/Non-Credit)  | 4,508      | 4,533      | 3,666      | 3,099      | 3,095      |



<sup>\*</sup>Enrollment headcount is credit only.

#### Los Angeles Trade-Technical College Unrestricted General Fund - Historical Perspective



| Expenditures              | 2018-19    | 2019-20    | 2020-21    | 2021-22    | 2022-23    |
|---------------------------|------------|------------|------------|------------|------------|
| Certificated              | 30,741,722 | 33,969,159 | 33,354,269 | 31,785,250 | 37,079,482 |
| Non-Certificated          | 12,224,926 | 12,648,265 | 10,626,429 | 10,614,239 | 13,046,296 |
| Benefits                  | 14,456,949 | 15,879,064 | 15,365,603 | 15,163,072 | 18,901,652 |
| Books & Supplies          | 638,187    | 1,125,652  | 315,297    | 580,758    | 931,800    |
| Operating Expenses        | 3,524,987  | 2,455,562  | 1,065,250  | 1,988,245  |