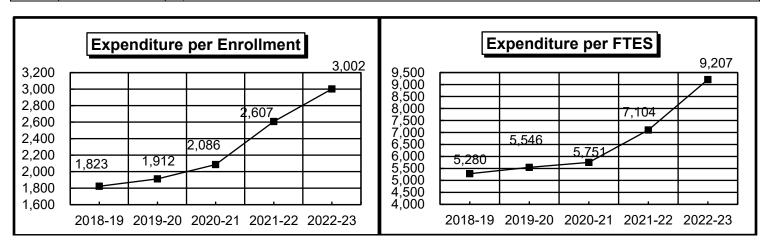

### **Summary of All Funds**

**Chart #7A & B**, entitled "Summary of all Funds," describes the District's total budget by sources of funding and major objects of expenditure. These separate fund categories are established to segregate and restrict monies. While transfers between fund categories are permitted, such transfers are subject to restriction according to the source of the funds.

The reader will note that transfers are deducted from both revenues and appropriations in the total columns. This is done to avoid double counting when the funds are transferred, whether between fund categories (interfund transfers), between the Unrestricted and Restricted General Fund (intrafund transfers), or between programs or locations within the Unrestricted General Fund (intrafund transfers).