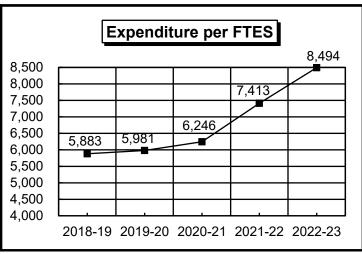

The following overview provides information on total funds available for each fund (Chart #1).

Los Angeles Community College District

**Chart 1: Summary of All Funds (In Millions)** 

| Funds & Appropriations    | 2021-22<br>Actual | 2022-23<br>Final<br>Budget | 2022-23<br>Actual | 2023-24<br>Tentative<br>Budget | 2023-24<br>Final<br>Budget | 2022-23<br>Final Bud<br>Difference | 2022-23<br>Final Bud<br>Difference | 2022-23<br>Actual<br>Difference | 2022-23<br>Actual<br>Difference | 2023-24<br>Tent Bud<br>Difference | 2023-24<br>Tent Bud<br>Difference |
|---------------------------|-------------------|----------------------------|-------------------|--------------------------------|----------------------------|------------------------------------|------------------------------------|---------------------------------|---------------------------------|-----------------------------------|-----------------------------------|
| General Fund              |                   |                            |                   |                                |                            |                                    |                                    |                                 |                                 |                                   |                                   |
| Unrestricted total        | 720.90            | 962.69                     | 828.60            | 1,010.75                       | 1,065.99                   | 103.30                             | 10.7%                              | 237.39                          | 28.6%                           | 55.24                             | 5.5%                              |
| Less Intrafund w/in unres | 5.76              | 0.00                       | 5.06              | 0.00                           | 0.00                       | 0.00                               | 0.0%                               | -5.06                           | -100.0%                         | 0.00                              | 0.0%                              |
| Unrestricted net          | 715.14            | 962.69                     | 823.54            | 1,010.75                       | 1,065.99                   | 103.30                             | 10.7%                              | 242.46                          | 29.4%                           | 55.24                             | 5.5%                              |
| Restricted                | 280.19            | 328.83                     | 257.41            | 112.89                         | 434.80                     | 105.97                             | 32.2%                              | 177.39                          | 68.9%                           | 321.91                            | 285.2%                            |
| Less other Intrafund      | 5.57              | 1.31                       | 3.57              | 0.62                           | 0.62                       | -0.69                              | -52.6%                             | <b>-</b> 2.95                   | -82.6%                          | 0.00                              | 0.0%                              |
| Total General Fund        | 989.75            | 1,290.21                   | 1,077.38          | 1,123.02                       | 1,500.17                   | 209.97                             | 16.3%                              | 422.79                          | 39.2%                           | 377.15                            | 33.6%                             |
| Bookstore Fund            | 15.06             | 28.13                      | 17.36             | 18.84                          | 29.97                      | 1.84                               | 6.5%                               | 12.61                           | 72.6%                           | 11.13                             | 59.1%                             |
| Cafeteria Fund            | 0.83              | 4.05                       | 1.30              | 1.65                           | 4.85                       | 0.80                               | 19.7%                              | 3.55                            | 273.4%                          | 3.20                              | 194.0%                            |
| Child Development Fund    | 12.62             | 11.48                      | 14.92             | 2.13                           | 14.01                      | 2.54                               | 22.1%                              | -0.91                           | -6.1%                           | 11.88                             | 557.1%                            |
| Special Reserve Fund      | 16.83             | 102.06                     | 10.31             | 119.01                         | 152.38                     | 50.32                              | 49.3%                              | 142.07                          | 1377.8%                         | 33.37                             | 28.0%                             |
| Building Fund             | 218.70            | 3,429.60                   | 274.02            | 8,511.50                       | 8,473.68                   | 5,044.08                           | 147.1%                             | 8,199.66                        | 2992.3%                         | -37.82                            | -0.4%                             |
| Financial Aid Fund        | 264.35            | 351.84                     | 229.59            | 235.18                         | 260.05                     | -91.78                             | -26.1%                             | 30.47                           | 13.3%                           | 24.88                             | 10.6%                             |
| Debt Service Fund         | 7.08              | 7.08                       | 7.10              | 6.92                           | 7.59                       | 0.51                               | 7.2%                               | 0.49                            | 6.9%                            | 0.67                              | 9.6%                              |
| Total Appropriations      | 1,525.22          | 5,224.45                   | 1,631.98          | 10,018.25                      | 10,442.72                  | 5,218.27                           | 99.9%                              | 8,810.73                        | 539.9%                          | 424.47                            | 4.2%                              |
| Less Interfund transfers  | 26.44             | 25.10                      | 25.96             | 8.35                           | 26.60                      | 1.50                               | 6.0%                               | 0.64                            | 2.4%                            | 18.24                             | 218.4%                            |
| Total Available           | 1,498.78          | 5,199.35                   | 1,606.02          | 10,009.90                      | 10,416.12                  | 5,216.77                           | 100.3%                             | 8,810.10                        | 548.6%                          | 406.22                            | 4.1%                              |