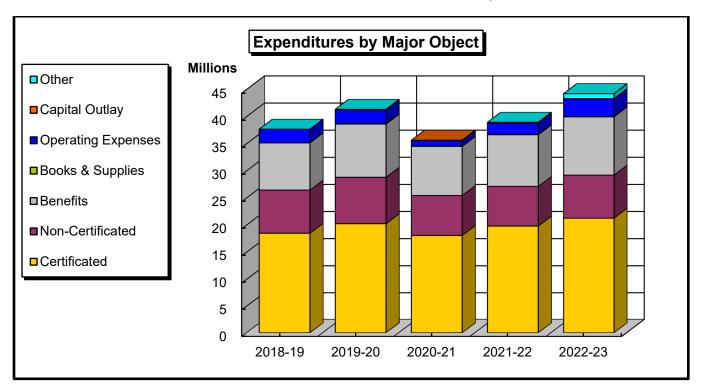

s & Supplies          | 264,238    | 301,897    | 180,294    | 381,871    | 568,502    |
| Operating Expenses        | 2,536,530  | 2,599,478  | 724,755    | 2,349,203  | 2,857,946  |
| Capital Outlay            | 236,248    | 239,041    | 74,247     | 595,151    | 294,959    |
| Other                     | 386,631    | 1,067,973  | 433,445    | 542,686    | 912,545    |
| Total                     | 36,303,574 | 39,759,131 | 34,866,021 | 37,387,694 | 43,162,157 |
| Enrollment (Fall/Spring)* | 17,635     | 17,600     | 15,936     | 13,449     | 14,980     |
| FTES (Credit/Non-Credit)  | 5.688      | 5.578      | 5,318      | 4,441      | 4,549      |





<sup>\*</sup>Enrollment headcount is credit only.

#### Los Angeles Mission College Unrestricted General Fund - Historical Perspective



| Expenditures              | 2018-19    | 2019-20    | 2020-21    | 2021-22    | 2022-23    |
|---------------------------|------------|------------|------------|------------|------------|
| Certificated              | 18,505,287 | 20,266,829 | 18,092,207 | 19,830,594 | 21,282,479 |
| Non-Certificated          | 7,960,526  | 8,556,543  | 7,358,843  | 7,302,457  | 7,936,687  |
| Benefits                  | 8,693,387  | 9,811,341  | 9,065,134  | 9,529,365  | 10,742,937 |
| Books & Supplies          | (346)      | 87,131     | 46,019     | 61,451     | 67,420     |
| Operating Expenses        | 2,503,976  | 2,457,328  | 1,032,122  | 2,065,934  | 3,225,472  |
| Capital Outlay            | 3,387      | 11,793     | 49,574     | 42,402     | 75,936     |
| Other                     | 3,654