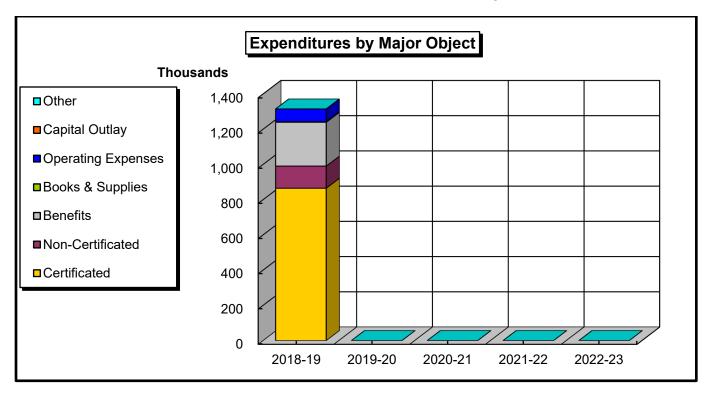

### **Summary of All Funds**

**Chart #7A & B**, entitled "Summary of all Funds," describes the District's total budget by sources of funding and major objects of expenditure. These separate fund categories are established to segregate and restrict monies. While transfers between fund categories are permitted, such transfers are subject to restriction according to the source of the funds.

The reader will note that transfers are deducted from both revenues and appropriations in the total columns. This is done to avoid double counting when the funds are transferred, whether between fund categories (interfund transfers), between the Unrestricted and Restricted General Fund (intrafund transfers), or between programs or locations within the Unrestricted General Fund (intrafund transfers).