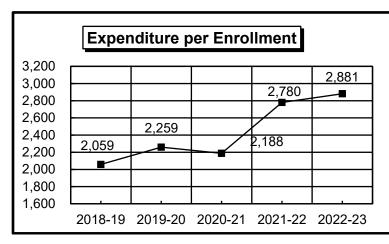

6,459,143  | 6,972,832  | 7,739,927  |
| Benefits                  | 8,363,621  | 9,190,381  | 8,883,176  | 9,014,315  | 10,730,969 |
| Books & Supplies          | 264,238    | 301,897    | 180,294    | 381,871    | 568,502    |
| Operating Expenses        | 2,536,530  | 2,599,478  | 724,755    | 2,349,203  | 2,857,946  |
| Capital Outlay            | 236,248    | 239,041    | 74,247     | 595,151    | 294,959    |
| Other                     | 386,631    | 1,067,973  | 433,445    | 542,686    | 912,545    |
| Total                     | 36,303,574 | 39,759,131 | 34,866,021 | 37,387,694 | 43,162,157 |
| Enrollment (Fall/Spring)* | 17,635     | 17,600     | 15,936     | 13,449     | 14,980     |
| FTES (Credit/Non-Credit)  | 5.688      | 5.578      | 5,318      | 4,441      | 4,549      |





<sup>\*</sup>Enrollment headcount is credit only.

#### Los Angeles Mission College Unrestricted General Fund - Historical Perspective



| Expenditures              | 2018-19    | 2019-20    | 2020-21    | 2021-22    | 2022-23    |
|---------------------------|------------|------------|------------|------------|------------|
| Certificated              | 18,505,287 | 20,266,829 | 18,092,207 | 19,830,594 | 21,282,479 |
| Non-Certificated          | 7,960,526  | 8,556,543  | 7,358,843  | 7,302,457  | 7,936,687  |
| Benefits                  | 8,693,387  | 9,811,341  | 9,065,134  | 9,529,365  | 10,742,937 |
| Books & Supplies          | (346)      | 87,131     | 46,019     | 61,451     | 67,420     |
| Operating Expenses        | 2,503,976  | 2,457,328  | 1,032,122  | 2,065,934  | 3,225,