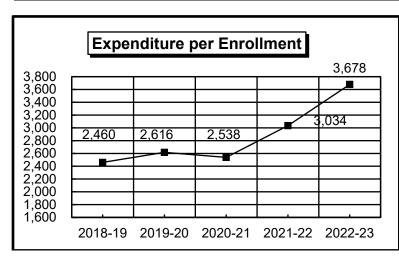

The following overview provides information on total funds available for each fund (Chart #1).

Los Angeles Community College District

**Chart 1: Summary of All Funds (In Millions)** 

| Funds & Appropriations    | 2021-22<br>Actual | 2022-23<br>Final<br>Budget | 2022-23<br>Actual | 2023-24<br>Tentative<br>Budget | 2023-24<br>Final<br>Budget | 2022-23<br>Final Bud<br>Difference | 2022-23<br>Final Bud<br>Difference | 2022-23<br>Actual<br>Difference | 2022-23<br>Actual<br>Difference | 2023-24<br>Tent Bud<br>Difference | 2023-24<br>Tent Bud<br>Difference |
|---------------------------|-------------------|----------------------------|-------------------|--------------------------------|----------------------------|------------------------------------|------------------------------------|---------------------------------|---------------------------------|-----------------------------------|-----------------------------------|
| General Fund              |                   |                            |                   |                                |                            |                                    |                                    |                                 |                                 |                                   |                                   |
| Unrestricted total        | 720.90            | 962.69                     | 828.60            | 1,010.75                       | 1,065.99                   | 103.30                             | 10.7%                              | 237.39                          | 28.6%                           | 55.24                             | 5.5%                              |
| Less Intrafund w/in unres | 5.76              | 0.00                       | 5.06              | 0.00                           | 0.00                       | 0.00                               | 0.0%                               | -5.06                           | -100.0%                         | 0.00                              | 0.0%                              |
| Unrestricted net          | 715.14            | 962.69                     | 823.54            | 1,010.75                       | 1,065.99                   | 103.30                             | 10.7%                              | 242.46                          | 29.4%                           | 55.24                             | 5.5%                              |
| Restricted                | 280.19            | 328.83                     | 257.41            | 112.89                         | 434.80                     | 105.97                             | 32.2%                              | 177.39                          | 68.9%                           | 321.91                            | 285.2%                            |
| Less other Intrafund      | 5.57              | 1.31                       | 3.57              | 0.62                           | 0.62                       | -0.69                              | -52.6%                             | <b>-</b> 2.95                   | -82.6%                          | 0.00                              | 0.0%                              |
| Total General Fund        | 989.75            | 1,290.21                   | 1,077.38          | 1,123.02                       | 1,500.17                   | 209.97                             | 16.3%                              | 422.79                          | 39.2%                           | 377.15                            | 33.6%                             |
| Bookstore Fund            | 15.06             | 28.13                      | 17.36             | 18.84                          | 29.97                      | 1.84                               | 6.5%                               | 12.61                           | 72.6%                           | 11.13                             | 59.1%                             |
| Cafeteria Fund            | 0.83              | 4.05                       | 1.30              | 1.65                           | 4.85                       | 0.80                               | 19.7%                              | 3.55                            | 273.4%                          | 3.20                              | 194.0%                            |
| Child Development Fund    | 12.62             | 11.48                      | 14.92             | 2.13                           | 14.01                      | 2.54                               | 22.1%                              | -0.91                           | -6.1%                           | 11.88                             | 557.1%                            |
| Special Reserve Fund      | 16.83             | 102.06                     | 10.31             | 119.01                         | 152.38                     | 50.32                              | 49.3%                              | 142.07                          | 1377.8%                         | 33.37                             | 28.0%                             |
| Building Fund             | 218.70            | 3,429.60                   | 274.02            | 8,511.50                       | 8,473.68                   | 5,044.08                           | 147.1%                             | 8,199.66                        | 2992.3%                         | -37.82                            | -0.4%                             |
| Financial Aid Fund        | 264.35            | 351.84                     | 229.59            | 235.18                         | 260.05                     | -91.78                             | -26.1%                             | 30.47                           | 13.3%                           | 24.88                             | 10.6%                             |
| Debt Service Fund         | 7.08              | 7.08                       | 7.10              | 6.92                           | 7.59                       | 0.51                               | 7.2%                               | 0.49                            | 6.9%                            | 0.67                              | 9.6%                              |
| Total Appropriations      | 1,525.22          | 5,224.45                   | 1,631.98          | 10,018.25                      | 10,442.72                  | 5,218.27                           | 99.9%                              | 8,810.73                        | 539.9%                          | 424.47                            | 4.2%                              |
| Less Interfund transfers  | 26.44             | 25.10                      | 25.96             | 8.35                           | 26.60                      | 1.50                               | 6.0%                               | 0.64                            | 2.4%                            | 18.24                             | 218.4%                            |
| Total Available           | 1,498.78          | 5,199.35                   | 1,606.02          | 10,009.90                      | 10,416.12                  | 5,216.77                           | 100.3%                             | 8,810.10                        | 548.6%                          | 406.22                            | 4.1%                              |