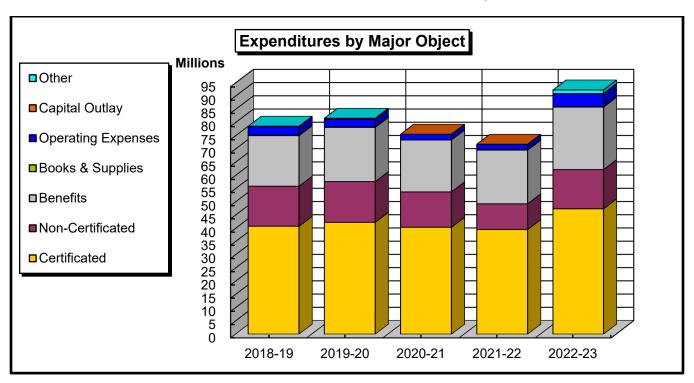

ooks & Supplies          | (346)      | 87,131     | 46,019     | 61,451     | 67,420     |
| Operating Expenses        | 2,503,976  | 2,457,328  | 1,032,122  | 2,065,934  | 3,225,472  |
| Capital Outlay            | 3,387      | 11,793     | 49,574     | 42,402     | 75,936     |
| Other                     | 3,654      | 143,917    | (633,154)  | 112,443    | 893,974    |
| Total                     | 37,669,872 | 41,334,883 | 35,010,745 | 38,944,648 | 44,224,904 |
| Enrollment (Fall/Spring)* | 19,977     | 20,456     | 18,177     | 16,830     | 17,079     |
| FTES (Credit/Non-Credit)  | 6,570      | 6,719      | 5,589      | 5,230      | 5,468      |



<sup>\*</sup>Enrollment headcount is credit only.

#### Los Angeles Pierce College Unrestricted General Fund - Historical Perspective



| Expenditures              | 2018-19    | 2019-20    | 2020-21    | 2021-22     | 2022-23    |
|---------------------------|------------|------------|------------|-------------|------------|
| Certificated              | 40,783,570 | 42,275,837 | 40,401,281 | 39,551,545  | 47,387,343 |
| Non-Certificated          | 15,139,704 | 15,395,737 | 13,364,722 | 9,714,820   | 14,814,167 |
| Benefits                  | 19,148,391 | 20,512,421 | 19,645,414 | 20,328,992  | 23,659,832 |
| Books & Supplies          | 173,835    | 144,944    | 9,910      | 240,520     | 196,943    |
| Operating Expenses        | 3,192,975  | 2,927,971  | 2,131,451  | 1,938,236   | 4,768,433  |
| Capital Outlay            | 1,618      | 11,704     | 8,686      | 3,978       | 185,754    |
| Other                     |