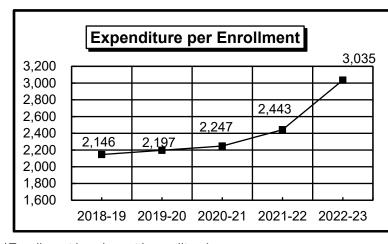

2 | 9,714,820   | 14,814,167 |
| Benefits                  | 19,148,391 | 20,512,421 | 19,645,414 | 20,328,992  | 23,659,832 |
| Books & Supplies          | 173,835    | 144,944    | 9,910      | 240,520     | 196,943    |
| Operating Expenses        | 3,192,975  | 2,927,971  | 2,131,451  | 1,938,236   | 4,768,433  |
| Capital Outlay            | 1,618      | 11,704     | 8,686      | 3,978       | 185,754    |
| Other                     | 158,666    | 331,579    | (181,336)  | (1,545,167) | 1,295,406  |
| Total                     | 78,598,759 | 81,600,194 | 75,380,129 | 70,232,923  | 92,307,878 |
| Enrollment (Fall/Spring)* | 36,625     | 37,141     | 33,541     | 28,752      | 30,413     |
| FTES (Credit/Non-Credit)  | 13,776     | 14,079     | 12,410     | 10,499      | 10,665     |





<sup>\*</sup>Enrollment headcount is credit only.

#### Los Angeles Southwest College Unrestricted General Fund - Historical Perspective



| Expenditures              | 2018-19    | 2019-20    | 2020-21    | 2021-22    | 2022-23    |
|---------------------------|------------|------------|------------|------------|------------|
| Certificated              | 15,440,285 | 16,706,794 | 14,799,482 | 14,618,676 | 15,609,546 |
| Non-Certificated          | 6,931,861  | 7,390,279  | 5,803,928  | 5,331,670  | 5,543,687  |
| Benefits                  | 7,740,192  | 8,526,193  | 7,544,789  | 7,085,174  | 7,946,446  |
| Books & Supplies          | 38,332     | 101,139    | 29,811     | 55,939     | 38,808     |
| Operating Expenses        | 2,357,822  | 3,006,298  | 1,785,860  | 3,284,844  | 2,56