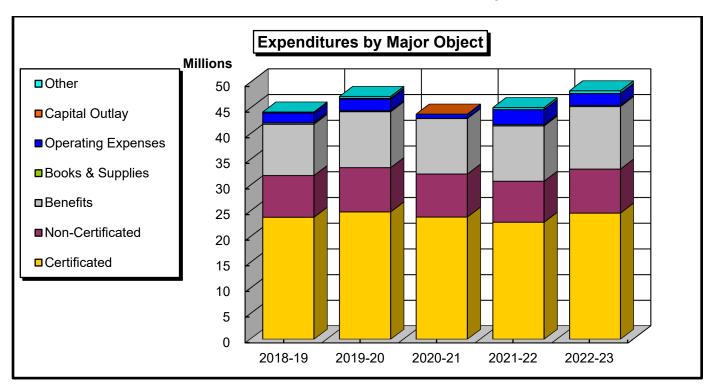

### **Summary of All Funds**

**Chart #7A & B**, entitled "Summary of all Funds," describes the District's total budget by sources of funding and major objects of expenditure. These separate fund categories are established to segregate and restrict monies. While transfers between fund categories are permitted, such transfers are subject to restriction according to the source of the funds.

The reader will note that transfers are deducted from both revenues and appropriations in the total columns. This is done to avoid double counting when the funds are transferred, whether between fund categories (interfund transfers), between the Unrestricted and Restricted General Fund (intrafund transfers), or between programs or locations within the Unrestricted General Fund (intrafund transfers).