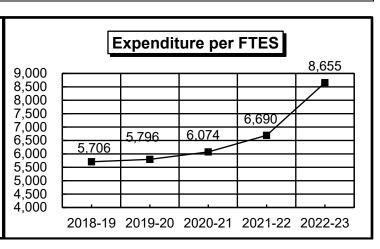

| 9,714,820   | 14,814,167 |
| Benefits                  | 19,148,391 | 20,512,421 | 19,645,414 | 20,328,992  | 23,659,832 |
| Books & Supplies          | 173,835    | 144,944    | 9,910      | 240,520     | 196,943    |
| Operating Expenses        | 3,192,975  | 2,927,971  | 2,131,451  | 1,938,236   | 4,768,433  |
| Capital Outlay            | 1,618      | 11,704     | 8,686      | 3,978       | 185,754    |
| Other                     | 158,666    | 331,579    | (181,336)  | (1,545,167) | 1,295,406  |
| Total                     | 78,598,759 | 81,600,194 | 75,380,129 | 70,232,923  | 92,307,878 |
| Enrollment (Fall/Spring)* | 36,625     | 37,141     | 33,541     | 28,752      | 30,413     |
| FTES (Credit/Non-Credit)  | 13,776     | 14,079     | 12,410     | 10,499      | 10,665     |





<sup>\*</sup>Enrollment headcount is credit only.

#### Los Angeles Southwest College Unrestricted General Fund - Historical Perspective



| Expenditures              | 2018-19    | 2019-20    | 2020-21    | 2021-22    | 2022-23    |
|---------------------------|------------|------------|------------|------------|------------|
| Certificated              | 15,440,285 | 16,706,794 | 14,799,482 | 14,618,676 | 15,609,546 |
| Non-Certificated          | 6,931,861  | 7,390,279  | 5,803,928  | 5,331,670  | 5,543,687  |
| Benefits                  | 7,740,192  | 8,526,193  | 7,544,789  | 7,085,174  | 7,946,446  |
| Books & Supplies          | 38,332     | 101,139    | 29,811     | 55,939     | 38,808     |
| Operating Expenses        | 2,357,822  | 3,006,298  | 1,785,860  | 3,284,844  | 2,560,