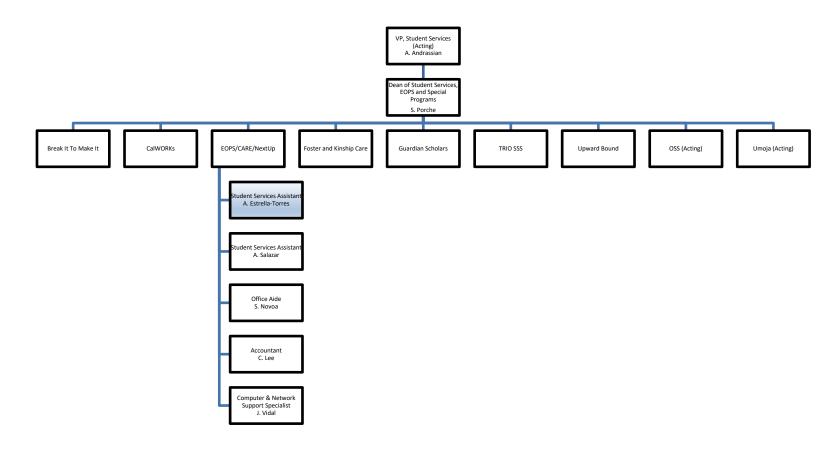

# LOS ANGELES COMMUNITY COLLEGE DISTRICT ORGANIZATIONAL CHART

# Los Angeles City College – EOPS/CARE/CAFYES

#### LOS ANGELES COMMUNITY COLLEGE DISTRICT

**TO:** THE PERSONNEL COMMISSION

**FROM:** Ronald Delahoussaye

SUBJECT: Classification Study: Student Services Assistant, EN 808227, EOPS/CARE/NextUp, Los

Angeles City College (Case 3913)

# **Recommendation:**

It is recommended that the Personnel Commission find that the position of Student Services Assistant occupied by A. Estrella-Torres, EN 808227, in the EOPS/CARE/NextUp program at Los Angeles City College is PROPERLY classified.