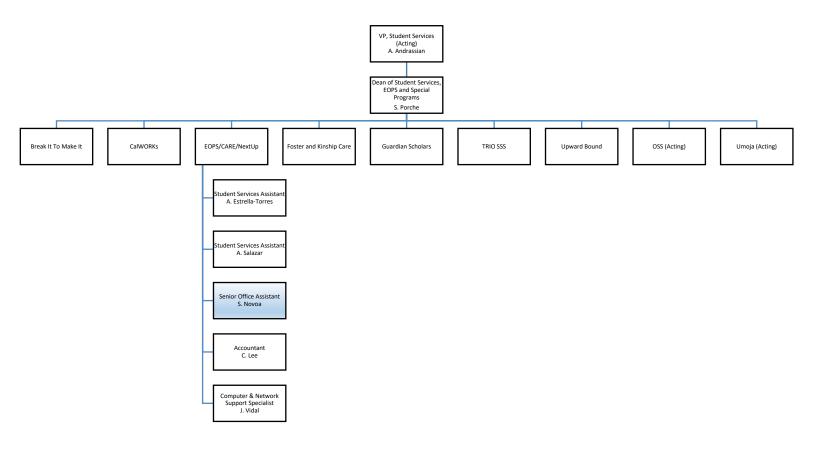

# LOS ANGELES COMMUNITY COLLEGE DISTRICT ORGANIZATIONAL CHART

# Los Angeles City College – EOPS/CARE/CAFYES

#### LOS ANGELES COMMUNITY COLLEGE DISTRICT

TO: THE PERSONNEL COMMISSION

FROM: Ronald Delahoussaye

SUBJECT: Classification Study: Office Aide, EN 774625, EOPS/CARE/NextUp, Los Angeles

City College (Case 3917)

# **Recommendation:**

It is recommended that the Personnel Commission approve the following reclassification action:

From: To:

Office Aide Senior Office Assistant (\$2,984.04 to \$3,696.70/month) (\$3,696.70 to \$4,579.58/month)

Location: **Incumbent:** 

EOPS/CARE/NextUp S. Novoa (EN 774625) Los Angeles City College

Effective Date: September 24, 2019