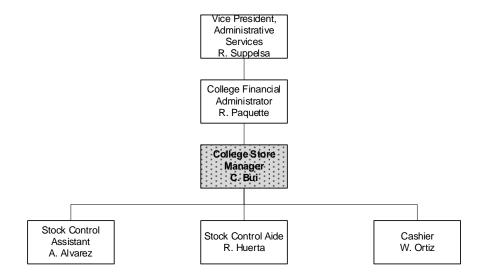

# LOS ANGELES COMMUNITY COLLEGE DISTRICT ORGANIZATIONAL CHART

# LOS ANGELES HARBOR COLLEGE -College Store-

Case 3918 December 9, 2020 RD:DT

#### LOS ANGELES COMMUNITY COLLEGE DISTRICT

TO: THE PERSONNEL COMMISSION

FROM: Ronald Delahoussaye

**SUBJECT:** Classification Study: College Store Supervisor, EN 1058176, College Store, Los

Angeles Harbor College (Case 3918)

# **Recommendation:**

It is recommended that the Personnel Commission approve the following reclassification action:

From: To:

College Store Supervisor College Store Manager (\$6668.42 - 8261.00/month)(\$4836.24 - 5991.26/month)

**Location: Incumbent:** 

College Store C. Bui (EN 1058176)

Los Angeles Harbor College

**Effective Date:** October 6, 2020