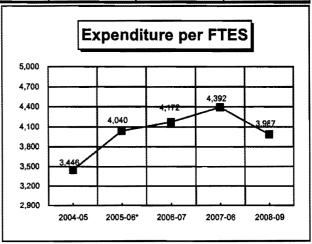

0,131  | 9,219,927  | 9,899,580  | 10,676,734 | 10,076,595 |
| Benefits               | 6,690,642  | 7,261,023  | 8,175,144  | 9,280,950  | 9,794,437  |
| Books & Supplies       | 707,118    | 748,729    | 876,660    | 965,334    | 978,594    |
| Operating Expenses     | 1,488,605  | 1,472,696  | 1,806,922  | 2,469,197  | 2,127,096  |
| Capital Outlay         | 16,791     | 74,622     | 171,099    | 434,773    | 97,645     |
| Other                  | 127,352    | 101,113    | 326,126    | 207,981    | 373,824    |
| Total                  | 41,653,539 | 45,105,446 | 50,017,098 | 54,622,410 | 52,539,552 |
| ENROLLMENT* (Fa & Spr) | 24,248     | 23,929     | 24,094     | 27,189     | 29,258     |
| FTES (Cr+NCr)          | 12,086     | 11,166     | 11,989     | 12,436     | 13,178     |





\*2nd Period FTES was used for 2005-06 to include Summer I/06 for comparison purposes.

<sup>\*</sup>Enrollment Headcount is credit only.

### LOS ANGELES VALLEY COLLEGE

#### HISTORICAL PERSPECTIVE



| EXPENDITURES           | 2004-05    | 2005-06*   | 2006-07    | 2007-08    | 2008-09    |
|------------------------|------------|------------|------------|------------|------------|
| Certificated           | 25,917,526 | 27,736,294 | 29,546,557 | 30,876,063 | 30,996,090 |
| Non-Certificated       | 9,863,389  | 10,473,769 | 10,940,348 | 11,563,345 | 11,184,756 |
| Benefits               | 7,731,677  | 8,012,914  | 9,038,740  | 9,827,983  | 10,643,785 |
| Books & Supplies       | 643,431    | 872,808    | 882,180    | 794,198    | 759,823    |
| Operating Expenses     | 1,370,475  | 1,77