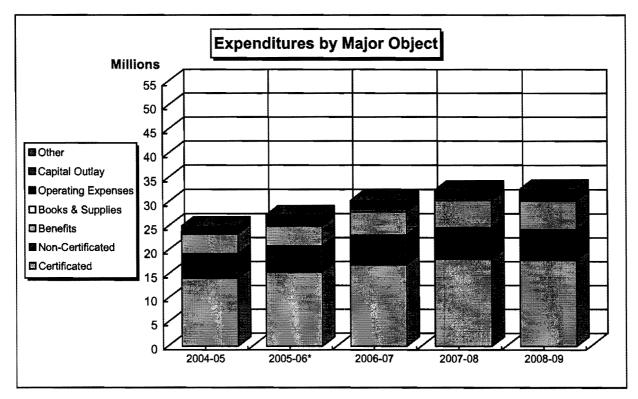

0,551,360 | 12,779,836 | 14,292,720 |
| Books & Supplies       | 1,176,066  | 1,575,698  | 1,945,011  | 1,942,652  | 1,869,842  |
| Operating Expenses     | 5,144,299  | 8,128,034  | 9,922,169  | 12,146,840 | 11,341,833 |
| Capital Outlay         | 1,271,824  | 1,474,791  | 2,840,825  | 2,122,882  | 1,780,825  |
| Other                  | 151,438    | 225,019    | 396,566    | 988,864    | 237,095    |
| Total                  | 57,635,886 | 68,246,438 | 79,688,119 | 88,936,989 | 93,362,854 |
| ENROLLMENT* (Fa & Spr) | 41,321     | 44,038     | 41,802     | 43,636     | 50,941     |
| FTES (Cr+NCr)          | 18,752     | 19,759     | 22,670     | 22,695     | 23,158     |





<sup>\*</sup>Enrollment Headcount is credit only.

#### LOS ANGELES HARBOR COLLEGE

#### HISTORICAL PERSPECTIVE



| EXPENDITURES           | 2004-05    | 2005-06*   | 2006-07    | 2007-08    | 2008-09    |
|------------------------|------------|------------|------------|------------|------------|
| Certificated           | 14,202,466 | 15,492,650 | 16,969,639 | 18,262,448 | 18,028,083 |
| Non-Certificated       | 5,132,224  | 5,474,429  | 6,293,776  | 6,538,170  | 6,353,708  |
| Benefits               | 4,123,731  | 4,144,808  | 4,830,384  | 5,663,814  | 5,995,160  |
| Books & Supplies       | 316,241    | 344,516    | 446,257    | 408,136    | 348,964    |
| Operating Expenses     | 997,342    | 1,303,142  | 1,310,415  | 1,261,454  | 1,619,298  |
| Capital Outlay         | 170,818    | 338,107    | 230,740    | 87,465     | 116,947    |
| Other                  | 189,291    | 306,485    | 260,990