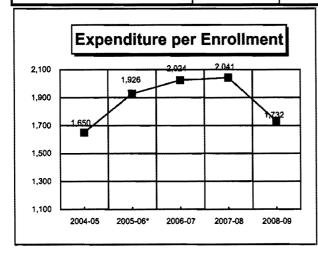

215,372  | 3,207,884  | 3,768,075  | 4,222,650  | 4,446,246  |
| Books & Supplies       | 322,093    | 332,815    | 271,419    | 266,300    | 170,352    |
| Operating Expenses     | 1,567,307  | 1,901,247  | 1,705,788  | 1,953,397  | 1,862,845  |
| Capital Outlay         | 92,483     | 102,342    | 65,017     | 16,631     | 115,486    |
| Other                  | 137,005    | 169,523    | 0          | 0          | 149,940    |
| Total                  | 19,710,648 | 22,049,771 | 23,576,263 | 23,998,985 | 24,899,242 |
| ENROLLMENT* (Fa & Spr) | 11,945     | 11,451     | 11,650     | 11,758     | 14,375     |
| FTES (Cr+NCr)          | 5,686      | 4,968      | 5,408      | 5,049      | 5,723      |
|                        |            |            |            |            |            |





<sup>\*</sup>Enrollment Headcount is credit only.

### LOS ANGELES TRADE-TECHNICAL COLLEGE

#### HISTORICAL PERSPECTIVE



| EXPENDITURES           | 2004-05    | 2005-06*   | 2006-07    | 2007-08    | 2008-09    |
|------------------------|------------|------------|------------|------------|------------|
| Certificated           | 24,322,900 | 26,227,335 | 28,761,567 | 30,587,441 | 29,091,362 |
| Non-Certificated       | 8,300,131  | 9,219,927  | 9,899,580  | 10,676,734 | 10,076,595 |
| Benefits               | 6,690,642  | 7,261,023  | 8,175,144  | 9,280,950  | 9,794,437  |
| Books & Supplies       | 707,118    | 748,729    | 876,660    | 965,334    | 978,594    |
| Operating Expenses     | 1,488,605  | 1,472,696  | 1,806,922  | 2,469,197  | 2,127,096  |
| Capital Outlay         | 16