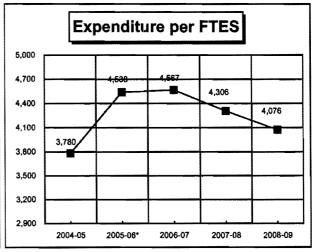

## UNRESTRICTED GENERAL FUND

Chart #7 is a summary of the Unrestricted General Fund Income by source of funds. Apportionment (state revenue) constitutes the largest source of funds, followed by property tax revenue. However, the primary source of income to the District is from student attendance. These funds, termed General Revenues, total \$487.03 million and make up 84.8 percent of unrestricted funds.

## • State General Revenue

General Revenues are determined by a State funding allocation formula, which utilizes the workload measures of attendance (enrollment). The General Revenue projection is established by computation of the District's prior year base funding adjusted for inflation and growth.

The General Revenue income is made up of several sources (Chart #2): State Apportionment, Tax Relief Subventions, Local Tax Revenue, and 98 percent of the Enrollment Fees. Enrollment fees are increasing from \$20 per unit to \$26 per unit. The 2009-10 Final Budget includes the estimated State General Revenue shortfall of \$17.08 million, no cost-of-living adjustment (COLA), and no enrollment growth revenue.