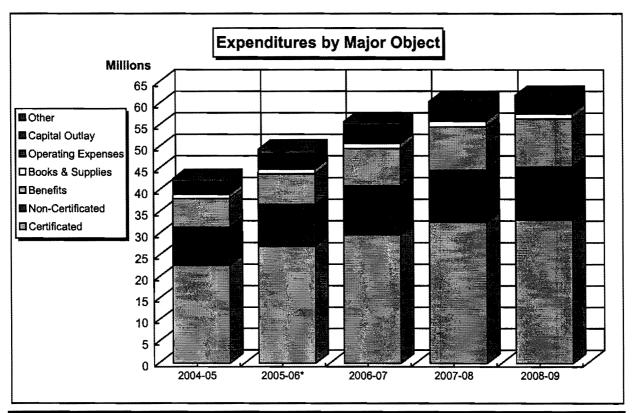

## SUMMARY OF ALL FUNDS

The chart entitled "SUMMARY OF ALL FUNDS" describes the District's total budget by source of funding and major object of expenditure. These separate fund categories are established to segregate and restrict monies. While transfers between fund categories are permitted, such transfers are subject to restriction according to the source of the funds.

The reader will note that transfers are deducted from both revenues and appropriations in the totals columns. This is done to avoid double counting when the funds are transferred, whether between fund categories (interfund transfers), between the Unrestricted and Restricted General Fund (intrafund transfers), or between programs or locations within the Unrestricted General Fund (intrafund transfers).