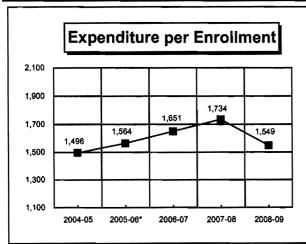

445,079  | 5,523,790  | 5,866,097  | 6,599,269  | 6,702,311  |
| Benefits               | 4,041,034  | 4,028,497  | 4,633,203  | 5,499,489  | 6,105,498  |
| Books & Supplies       | 146,238    | 205,011    | 220,679    | 296,880    | 266,094    |
| Operating Expenses     | 1,048,078  | 1,105,149  | 1,316,364  | 1,578,790  | 1,532,994  |
| Capital Outlay         | 31,144     | 33,614     | 65,770     | 89,406     | 41,810     |
| Other                  | 80,437     | 54,408     | 70,699     | 117,620    | 110,782    |
| Total                  | 24,711,861 | 25,984,687 | 27,759,923 | 32,458,367 | 33,259,717 |
| ENROLLMENT* (Fa & Spr) | 16,521     | 16,611     | 16,818     | 18,723     | 21,465     |
| FTES (Cr+NCr)          | 6,483      | 6,121      | 6,639      | 7,265      | 8,209      |





\*2nd Period FTES was used for 2005-06 to include Summer I/06 for comparison purposes.

<sup>\*</sup>Enrollment Headcount is credit only.

### **INSTRUCTIONAL TELEVISION**

#### HISTORICAL PERSPECTIVE



| EXPENDITURES           | 2004-05   | 2005-06*  | 2006-07   | 2007-08   | 2008-09   |
|------------------------|-----------|-----------|-----------|-----------|-----------|
| Certificated           | 667,348   | 680,407   | 744,313   | 762,460   | 763,392   |
| Non-Certificated       | 147,003   | 129,316   | 130,789   | 132,982   | 138,079   |
| Benefits               | 113,861   | 89,264    | 150,483   | 151,842   | 167,377   |
| Books & Supplies       | 65,953    | 47,584    | 60,615    | 36,921    | 32,353    |
| Operating Expenses     | 317,466   | 252,926   | 269,021   | 177,015