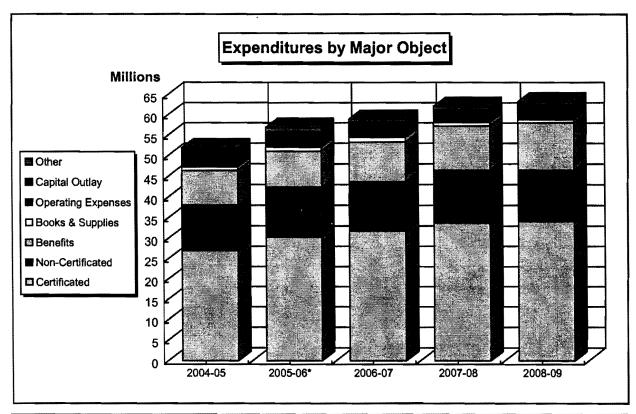

D DW ACCOUNTS TOTAL                      | 52,498,667               | 100        | 59,080,842               | 100           | 46,992,256                     | 100           |

<sup>\*</sup>As recommended by Centralized DW Accounts Workgroup: College Advancement, District & College Foundation, Human Resources, Information Technology, Network Communications, Personnel Commission, Staff Development, Workforce Development Achievement, Facilities Planning, Funding for SAP Project, Student-Right-to-Know, and Tax Revenue Anticipation were moved District Office and Faculty Overbase budgets were moved to colleges.

<sup>\*\*</sup>Includes carryforward budget for open orders (\$1,939,018) and pending further reduction review (-\$574,573)



### LOS ANGELES CITY COLLEGE

#### HISTORICAL PERSPECTIVE



| EXPENDITURES           | 2004-05    | 2005-06*   | 2006-07    | 2007-08    | 2008-09    |
|------------------------|------------|------------|------------|------------|------------|
| Certificated           | 27,039,291 | 30,408,527 | 31,867,901 | 33,859,204 | 34,193,649 |
| Non-Certificated       | 11,194,140 | 12,109,808 | 11,995,087 | 12,742,825 | 12,448,237 |
| Benefits               | 8,258,603  | 8,655,643  | 9,581,461  | 10,776,102 | 11,575,210 |
| Books & Supplies       | 923,005    | 990,621    | 1,138,722  | 846,429    | 716,536    |
| Operating Expenses     | 3,209,621  | 3,277,007  | 3,157,788  | 2,870,835  | 3,543,318  |
| Capital Outlay         | 828,310    | 606,583    | 671,847    | 366,260    | 295,560    |
| Other                  | 520,288    | 947,925    | 647,857