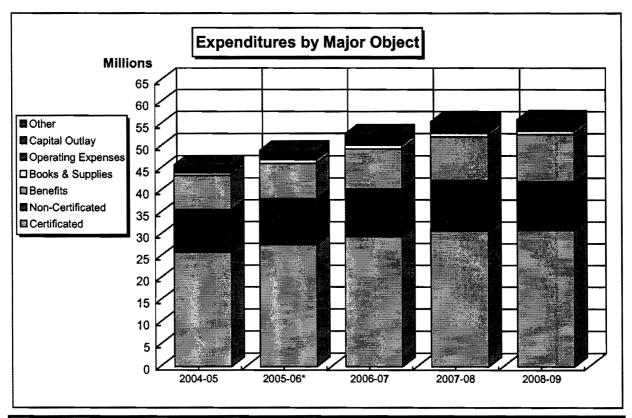

| 876,660    | 965,334    | 978,594    |
| Operating Expenses     | 1,488,605  | 1,472,696  | 1,806,922  | 2,469,197  | 2,127,096  |
| Capital Outlay         | 16,791     | 74,622     | 171,099    | 434,773    | 97,645     |
| Other                  | 127,352    | 101,113    | 326,126    | 207,981    | 373,824    |
| Total                  | 41,653,539 | 45,105,446 | 50,017,098 | 54,622,410 | 52,539,552 |
| ENROLLMENT* (Fa & Spr) | 24,248     | 23,929     | 24,094     | 27,189     | 29,258     |
| FTES (Cr+NCr)          | 12,086     | 11,166     | 11,989     | 12,436     | 13,178     |





\*2nd Period FTES was used for 2005-06 to include Summer I/06 for comparison purposes.

<sup>\*</sup>Enrollment Headcount is credit only.

### LOS ANGELES VALLEY COLLEGE

#### HISTORICAL PERSPECTIVE



| EXPENDITURES           | 2004-05    | 2005-06*   | 2006-07    | 2007-08    | 2008-09    |
|------------------------|------------|------------|------------|------------|------------|
| Certificated           | 25,917,526 | 27,736,294 | 29,546,557 | 30,876,063 | 30,996,090 |
| Non-Certificated       | 9,863,389  | 10,473,769 | 10,940,348 | 11,563,345 | 11,184,756 |
| Benefits               | 7,731,677  | 8,012,914  | 9,038,740  | 9,827,983  | 10,643,785 |
| Books & Supplies       | 643,431    | 872,808    | 882,180    | 794,198    | 759,823    |
| Operating Expenses     | 1,370,475  | 1,779,482  | 1,898,606  | 2,276,294  | 2,324,249  |
| Capital Outlay         | 134,021    | 76,227     | 322,279    | 101,105    | 66,211     |
| Other                  | 154,386    | 152,550    | 211,583