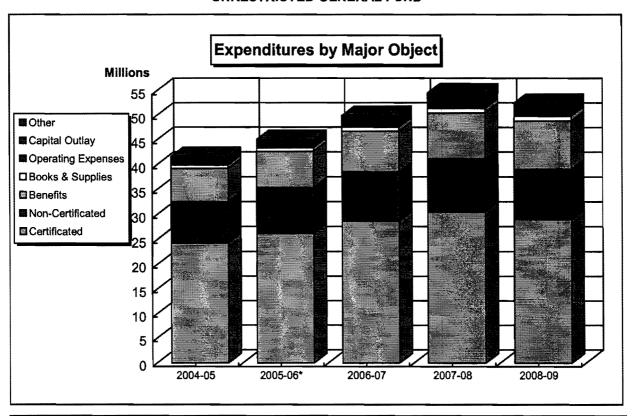

| 266,300    | 170,352    |
| Operating Expenses     | 1,567,307  | 1,901,247  | 1,705,788  | 1,953,397  | 1,862,845  |
| Capital Outlay         | 92,483     | 102,342    | 65,017     | 16,631     | 115,486    |
| Other                  | 137,005    | 169,523    | 0          | 0          | 149,940    |
| Total                  | 19,710,648 | 22,049,771 | 23,576,263 | 23,998,985 | 24,899,242 |
| ENROLLMENT* (Fa & Spr) | 11,945     | 11,451     | 11,650     | 11,758     | 14,375     |
| FTES (Cr+NCr)          | 5,686      | 4,968      | 5,408      | 5,049      | 5,723      |
|                        |            |            |            |            |            |





<sup>\*</sup>Enrollment Headcount is credit only.

### LOS ANGELES TRADE-TECHNICAL COLLEGE

#### HISTORICAL PERSPECTIVE



| EXPENDITURES           | 2004-05    | 2005-06*   | 2006-07    | 2007-08    | 2008-09    |
|------------------------|------------|------------|------------|------------|------------|
| Certificated           | 24,322,900 | 26,227,335 | 28,761,567 | 30,587,441 | 29,091,362 |
| Non-Certificated       | 8,300,131  | 9,219,927  | 9,899,580  | 10,676,734 | 10,076,595 |
| Benefits               | 6,690,642  | 7,261,023  | 8,175,144  | 9,280,950  | 9,794,437  |
| Books & Supplies       | 707,118    | 748,729    | 876,660    | 965,334    | 978,594    |
| Operating Expenses     | 1,488,605  | 1,472,696  | 1,806,922  | 2,469,197  | 2,127,096  |
| Capital Outlay         | 16,791     | 74,622     | 171,099    | 434,773    | 97,645     |
| Other                  | 127,352    | 101,113    | 326,126