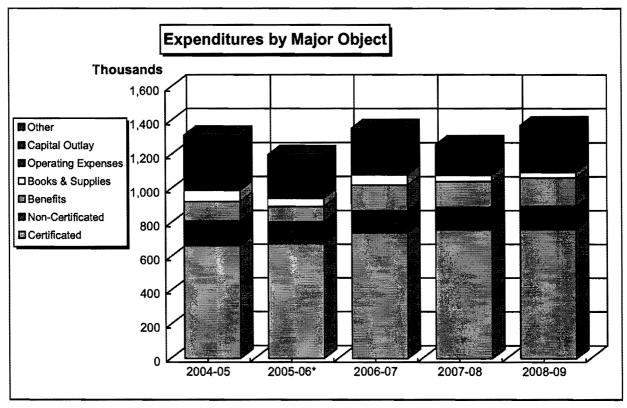

## RESTRICTED GENERAL FUND

The Restricted General Fund is the other budget category comprising the General Fund. The Restricted General Fund for the 2009-2010 fiscal year is \$98.8 million or 5.3 percent of the total budget.

The budget category of "Other SFP" is usually low at the adoption of the Final Budget due to the District's historical practice of accepting Federal program funds throughout the year.

Chart #5 summarizes restricted programs in the 2009-2010 Final Budget.

# RESTRICTED GENERAL FUND (In Millions)

Chart # 5

|                                                   |         |           |         |          | 2009-10 | 200      | 9-10 F | inal Budg | et diffe      | erence from | n:     |
|---------------------------------------------------|---------|-----------|---------|----------|---------|----------|--------|-----------|---------------|-------------|--------|
|                                                   | 2007-08 | 2008-09   | 2008-09 | 2009-10  | Final   | 2008-    | 09     | 2008      | -09           | 2009-       | 10     |
| Program                                           | Actual  | Final Bud | Actual  | Tent Bud | Budget  | Final Bu | ıdget  | Actu      | al            | Tentative   | Budget |
|                                                   |         |           |         | \$       | \$      | s        | %      | s         | %             | \$          | %      |
| Besic Skills                                      | 2.066   | 5.015     | 3.179   | 0.000    | 4.429   | (0.586)  | (11.7) | 1.249     | 39.3          | 4.429       | >100.0 |
| Community Services                                | 5.674   | 6.704     | 5.014   | 6.576    | 6.591   | (0.113)  | (1.7)  | 1.577     | 31.5          | 0.016       | 0.2    |
| CalWORKs (Child Care/Non Child Care) / TANF       | 6.601   | 5.331     | 6.550   | 4.457    | 4.563   | (0.768)  | (14.4) | (1.986)   | (30.3)        | 0.106       | 2.4    |
| Foster Care                                       | 1.290   | 1.205     | 1.307   | 1.208    | 1.221   | 0.016    | 1.3    | (0.085)   | (6.5)         | 0.014       | 1.1    |
| Disabled Students Programs & Services (DSPS)      | 7.708   | 6.337     | 7.276   | 5.910    | 6.372   | 0.035    | 0.5    | (0.903)   | (12.4)        | 0.462       | 7.8    |
| Matriculation (Credit & Non-Credit)               | 8.514   | 8.257     | 7.696   | 8.038    | 6.578   | (1.679)  | (20.3) | (1,118)   | (14.5)        | (1.460)     | (18.2) |
| Extended Opportunities Programs & Services (EOPS) | 7.402   | 7.885     | 7.122   | 8.206    | 7.121   | (0.764)  | (9.7)  | (0.001)   | (0.0)         | (1.085)     | (13.2) |
| Student Financial Aid Administration              | 4.809   | 4.140     | 4.622   | 3.847    | 4.289   | 0.149    | 3.6    | (0.333)   | (7. <b>2)</b> | 0.441       | 11.5   |
| Federal Perkins (VTEA)                            | 5,166   | 5.614     | 5.516   | 0.268    | 5.876   | 0.262    | 4.7    | 0.360     | 6.5           | 5.609       | >100.0 |
| Federal Work Study                                | 2.173   | 1.898     | 2.049   | 2.486    | 2.475   | 0.578    | 30.4   | 0.426     | 20.8          | (0.011)     | (0.4)  |
| Health Services                                   | 2.390   | 3.888     | 2.410   | 2.525    | 4.776   | 0.888    | 22.8   | 2,366     | 98.1          | 2.251       | 89.2   |
| Parking                                           | 2.685   | 2.369     | 2.736   | 2.469    | 2.469   | 0.099    | 4.2    | (0.267)   | (9.8)         | 0.000       | 0.0    |
| One-Time Block Grants                             | 1.959   | 1.372     | 0.999   | 0.000    | 1.219   | (0.153)  | (11.1) | 0.220     | 22.0          | 1.219       | >100.0 |
| On-Going Block Grants                             | 1.583   | 1.539     | 1.118   | 0.000    | 1.528   | (0.011)  | (0.7)  | 0.410     | 36.7          | 1.528       | >100.0 |
| Staff/Faculty Development                         | 0.179   | 0.350     | 0.073   | 0.000    | 0.281   | (0.069)  | (19.7) | 0.208     | >100.0        | 0.281       | >100.0 |
| Staff/Faculty Diversity                           | 0.085   | 0.382     | 0.071   | 0.000    | 0.392   | 0.010    | 2.6    | 0.321     | >100.0        | 0.392       | >100.0 |
| Other Specially Funded Programs                   | 30.730  | 26.187    | 36.494  | 0.860    | 38.573  | 12.387   | 47.3   | 2.079     | 5.7           | 37.714      | >100.0 |
| TOTAL RESTRICTED                                  | 91.015  | 88.472    | 94.231  | 46.848   | 98.753  | 10.281   | 11.6   | 4.523     | 4.8           | 51.905      | 110.8  |