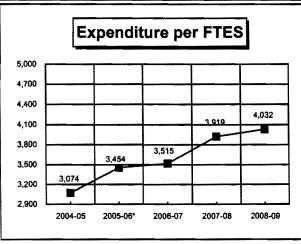

31,393 | 12,540,212 | 14,673,261 | 15,658,025 | 16,700,708 |
| Benefits               | 8,345,678  | 8,958,763  | 10,551,360 | 12,779,836 | 14,292,720 |
| Books & Supplies       | 1,176,066  | 1,575,698  | 1,945,011  | 1,942,652  | 1,869,842  |
| Operating Expenses     | 5,144,299  | 8,128,034  | 9,922,169  | 12,146,840 | 11,341,833 |
| Capital Outlay         | 1,271,824  | 1,474,791  | 2,840,825  | 2,122,882  | 1,780,825  |
| Other                  | 151,438    | 225,019    | 396,566    | 988,864    | 237,095    |
| Total                  | 57,635,886 | 68,246,438 | 79,688,119 | 88,936,989 | 93,362,854 |
| ENROLLMENT* (Fa & Spr) | 41,321     | 44,038     | 41,802     | 43,636     | 50,941     |
| FTES (Cr+NCr)          | 18,752     | 19,759     | 22,670     | 22,695     | 23,158     |





<sup>\*</sup>Enrollment Headcount is credit only.

#### LOS ANGELES HARBOR COLLEGE

#### HISTORICAL PERSPECTIVE



| EXPENDITURES           | 2004-05    | 2005-06*   | 2006-07    | 2007-08    | 2008-09    |
|------------------------|------------|------------|------------|------------|------------|
| Certificated           | 14,202,466 | 15,492,650 | 16,969,639 | 18,262,448 | 18,028,083 |
| Non-Certificated       | 5,132,224  | 5,474,429  | 6,293,776  | 6,538,170  | 6,353,708  |
| Benefits               | 4,123,731  | 4,144,808  | 4,830,384  | 5,663,814  | 5,995,160  |
| Books & Supplies       | 316,241    | 344,516    | 446,257    | 408,136    | 348,964    |
| Operating Expenses     | 997,342    | 1,303,142  | 1,310,415  | 1,261,454  | 1,619,298  |
| Capital Outlay         | 170,818    |