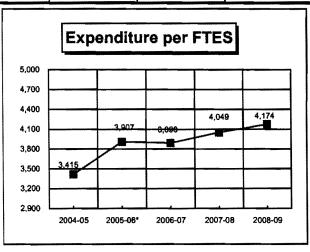

94,140 | 12,109,808 | 11,995,087 | 12,742,825 | 12,448,237 |
| Benefits               | 8,258,603  | 8,655,643  | 9,581,461  | 10,776,102 | 11,575,210 |
| Books & Supplies       | 923,005    | 990,621    | 1,138,722  | 846,429    | 716,536    |
| Operating Expenses     | 3,209,621  | 3,277,007  | 3,157,788  | 2,870,835  | 3,543,318  |
| Capital Outlay         | 828,310    | 606,583    | 671,847    | 366,260    | 295,560    |
| Other                  | 520,288    | 947,925    | 647,857    | 759,080    | 612,170    |
| Total                  | 51,973,257 | 56,996,115 | 59,060,663 | 62,220,735 | 63,384,680 |
| ENROLLMENT* (Fa & Spr) | 32,130     | 32,031     | 32,263     | 33,556     | 36,192     |
| FTES (Cr+NCr)          | 15,220     | 14,588     | 15,182     | 15,367     | 15,184     |





\*2nd Period FTES was used for 2005-06 to include Summer I/06 for comparison purposes.

<sup>\*</sup>Enrollment Headcount is credit only.

### **EAST LOS ANGELES COLLEGE**

#### HISTORICAL PERSPECTIVE



| EXPENDITURES           | 2004-05    | 2005-06*   | 2006-07    | 2007-08    | 2008-09    |
|------------------------|------------|------------|------------|------------|------------|
| Certificated           | 30,715,189 | 35,343,921 | 39,358,926 | 43,297,890 | 47,139,830 |
| Non-Certificated       | 10,831,393 | 12,540,212 | 14,673,261 | 15,658,025 | 16,700,708 |
| Benefits               | 8,345,678  | 8,958,763  | 10,551,360 | 12,779,836 | 14,292,720 |
| Books & Supplies       | 1,176,066  | 1,575,698  | 1,945,011  | 1,942,652  | 1,869,842  |
| Operating Expenses     | 5,144,299  | 8,