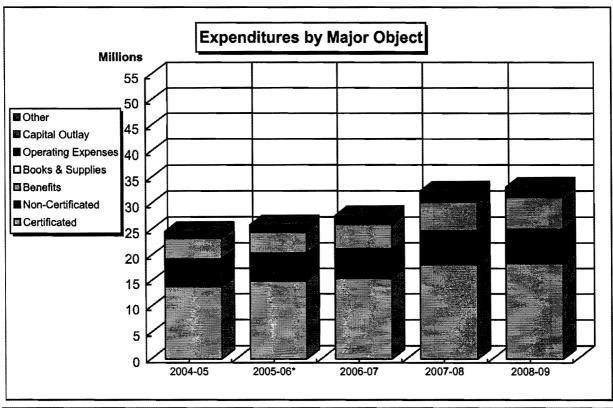

| 882,180    | 794,198    | 759,823    |
| Operating Expenses     | 1,370,475  | 1,779,482  | 1,898,606  | 2,276,294  | 2,324,249  |
| Capital Outlay         | 134,021    | 76,227     | 322,279    | 101,105    | 66,211     |
| Other                  | 154,386    | 152,550    | 211,583    | 150,714    | 110,285    |
| Total                  | 45,814,905 | 49,104,044 | 52,840,293 | 55,589,703 | 56,085,198 |
| ENROLLMENT* (Fa & Spr) | 33,226     | 32,221     | 32,772     | 33,736     | 37,665     |
| FTES (Cr+NCr)          | 12,911     | 12,297     | 13,134     | 13,182     | 13,799     |





\*2nd Period FTES was used for 2005-06 to include Summer I/06 for comparison purposes.

<sup>\*</sup>Enrollment Headcount is credit only.

### **WEST LOS ANGELES COLLEGE**

#### HISTORICAL PERSPECTIVE



| EXPENDITURES           | 2004-05    | 2005-06*   | 2006-07    | 2007-08    | 2008-09    |
|------------------------|------------|------------|------------|------------|------------|
| Certificated           | 13,919,851 | 15,034,218 | 15,587,111 | 18,276,913 | 18,500,228 |
| Non-Certificated       | 5,445,079  | 5,523,790  | 5,866,097  | 6,599,269  | 6,702,311  |
| Benefits               | 4,041,034  | 4,028,497  | 4,633,203  | 5,499,489  | 6,105,498  |
| Books & Supplies       | 146,238    | 205,011    | 220,679    | 296,880    | 266,094    |
| Operating Expenses     | 1,048,078  | 1,105,149  | 1,316,364  | 1,578,790  | 1,532,994  |
| Capital Outlay         | 31,144     | 33,614     | 65,770     | 89,406     | 41,810     |
| Other                  | 80,437     | 54,408     | 70,699