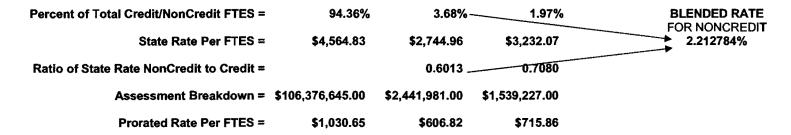

|
| ITV        | 469                                           | 0                                                | 0                                                     | \$483,718                                              | \$0                                                     | \$0                                                      | \$483,718                                         |
| TOTAL      | 103,213                                       | 4,024                                            | 2,150                                                 | \$106,376,645                                          | \$2,441,981                                             | \$1,539,227                                              | \$110,357,853                                     |



## 2009-2010 FUNDED BASE CALCULATION INCLUDING RESIDENT AND NONRESIDENT CREDIT AND NONCREDIT FTES

TOTAL **CREDIT FTES NONCREDIT FTES ENHANCED NONCREDIT FTES** Resident Resident Resident Total Credit NonResident Total NonCredit NonResident Total Enhanced NonCr NonResident Res+NonRes TOTAL Credit FTES Res+NonRes Funded Base NonCredit FTES Res+NonRes Funded Base Enhanced NonCr Enhanced FTES Funded Base **FTES** 0809 ANNUAL Credit FTES **FTES** 0809 ANNUAL NonCredit FTES FTES FTES NonCredit FTES **RES+NONRES** College 0 13.261 934 14,195 1,083 0 1,083 977 977 16,255 City 0 East 21,381 897 22,277 1,327 0 1.327 189 189 23,793 0 0 0 0 6,994 169 169 7,164 Harbor 6,845 149 6,021 145 6,167 197 0 197 105 0 105 6,469 Mission 591 15,366 296 0 296 0 0 0 15,662 14,775 Pierce 92 234 0 234 0 Southwest 4