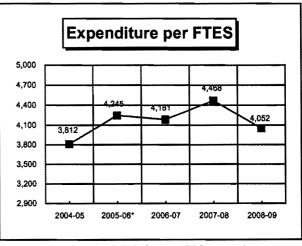

5,079  | 5,523,790  | 5,866,097  | 6,599,269  | 6,702,311  |
| Benefits               | 4,041,034  | 4,028,497  | 4,633,203  | 5,499,489  | 6,105,498  |
| Books & Supplies       | 146,238    | 205,011    | 220,679    | 296,880    | 266,094    |
| Operating Expenses     | 1,048,078  | 1,105,149  | 1,316,364  | 1,578,790  | 1,532,994  |
| Capital Outlay         | 31,144     | 33,614     | 65,770     | 89,406     | 41,810     |
| Other                  | 80,437     | 54,408     | 70,699     | 117,620    | 110,782    |
| Total                  | 24,711,861 | 25,984,687 | 27,759,923 | 32,458,367 | 33,259,717 |
| ENROLLMENT* (Fa & Spr) | 16,521     | 16,611     | 16,818     | 18,723     | 21,465     |
| FTES (Cr+NCr)          | 6,483      | 6,121      | 6,639      | 7,265      | 8,209      |





\*2nd Period FTES was used for 2005-06 to include Summer I/06 for comparison purposes.

<sup>\*</sup>Enrollment Headcount is credit only.

### **INSTRUCTIONAL TELEVISION**

#### HISTORICAL PERSPECTIVE



| EXPENDITURES           | 2004-05   | 2005-06*  | 2006-07   | 2007-08   | 2008-09   |
|------------------------|-----------|-----------|-----------|-----------|-----------|
| Certificated           | 667,348   | 680,407   | 744,313   | 762,460   | 763,392   |
| Non-Certificated       | 147,003   | 129,316   | 130,789   | 132,982   | 138,079   |
| Benefits               | 113,861   | 89,264    | 150,483   | 151,842   | 167,377   |
| Books & Supplies       | 65,953    | 47,584    | 60,615    | 36,921    | 32,353    |
| Operating Expenses     | 317,466   | 252,926   | 269,021   | 177,015