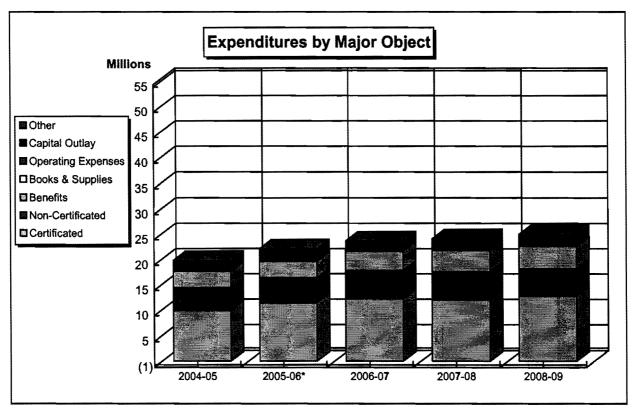

1,198,665  | 1,353,038  | 1,164,986  |
| Operating Expenses     | 2,472,890  | 2,902,230  | 3,361,451  | 3,483,725  | 3,491,690  |
| Capital Outlay         | 467,979    | 664,610    | 852,201    | 556,631    | 518,968    |
| Other                  | 595,289    | 938,785    | 712,386    | 419,758    | 231,371    |
| Total                  | 42,717,929 | 49,478,101 | 55,864,935 | 60,582,364 | 62,052,168 |
| ENROLLMENT* (Fa & Spr) | 33,505     | 34,722     | 37,044     | 39,732     | 44,730     |
| FTES (Cr+NCr)          | 12,802     | 12,991     | 14,456     | 14,930     | 16,079     |





\*2nd Period FTES was used for 2005-06 to include Summer I/06 for comparison purposes.

<sup>\*</sup>Enrollment Headcount is credit only.

### LOS ANGELES SOUTHWEST COLLEGE

#### HISTORICAL PERSPECTIVE



| EXPENDITURES           | 2004-05    | 2005-06*   | 2006-07    | 2007-08    | 2008-09    |
|------------------------|------------|------------|------------|------------|------------|
| Certificated           | 9,849,990  | 11,355,908 | 12,116,903 | 11,975,479 | 12,708,573 |
| Non-Certificated       | 4,526,398  | 4,980,052  | 5,649,062  | 5,564,527  | 5,445,800  |
| Benefits               | 3,215,372  | 3,207,884  | 3,768,075  | 4,222,650  | 4,446,246  |
| Books & Supplies       | 322,093    | 332,815    | 271,419    | 266,300    | 170,352    |
| Operating Expenses     | 1,567,307  | 1,901,247  | 1,705,788  | 1,953,397  | 1,862,845  |
| Capital Outlay         | 92,483     | 102,342    | 65,017     | 16,631     | 115,486    |
| Other                  | 137,005    | 169,523    | 0