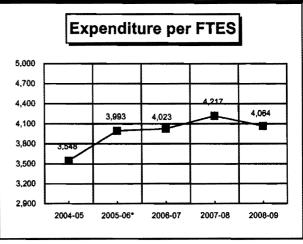

3,389  | 10,473,769 | 10,940,348 | 11,563,345 | 11,184,756 |
| Benefits               | 7,731,677  | 8,012,914  | 9,038,740  | 9,827,983  | 10,643,785 |
| Books & Supplies       | 643,431    | 872,808    | 882,180    | 794,198    | 759,823    |
| Operating Expenses     | 1,370,475  | 1,779,482  | 1,898,606  | 2,276,294  | 2,324,249  |
| Capital Outlay         | 134,021    | 76,227     | 322,279    | 101,105    | 66,211     |
| Other                  | 154,386    | 152,550    | 211,583    | 150,714    | 110,285    |
| Total                  | 45,814,905 | 49,104,044 | 52,840,293 | 55,589,703 | 56,085,198 |
| ENROLLMENT* (Fa & Spr) | 33,226     | 32,221     | 32,772     | 33,736     | 37,665     |
| FTES (Cr+NCr)          | 12,911     | 12,297     | 13,134     | 13,182     | 13,799     |





\*2nd Period FTES was used for 2005-06 to include Summer I/06 for comparison purposes.

<sup>\*</sup>Enrollment Headcount is credit only.

### **WEST LOS ANGELES COLLEGE**

#### HISTORICAL PERSPECTIVE



| EXPENDITURES           | 2004-05    | 2005-06*   | 2006-07    | 2007-08    | 2008-09    |
|------------------------|------------|------------|------------|------------|------------|
| Certificated           | 13,919,851 | 15,034,218 | 15,587,111 | 18,276,913 | 18,500,228 |
| Non-Certificated       | 5,445,079  | 5,523,790  | 5,866,097  | 6,599,269  | 6,702,311  |
| Benefits               | 4,041,034  | 4,028,497  | 4,633,203  | 5,499,489  | 6,105,498  |
| Books & Supplies       | 146,238    | 205,011    | 220,679    | 296,880    | 266,094    |
| Operating Expenses     | 1,048,078  | 1,