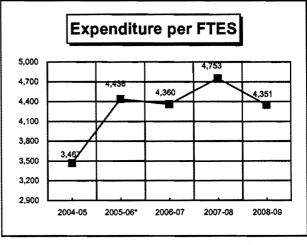

5,372  | 3,207,884  | 3,768,075  | 4,222,650  | 4,446,246  |
| Books & Supplies       | 322,093    | 332,815    | 271,419    | 266,300    | 170,352    |
| Operating Expenses     | 1,567,307  | 1,901,247  | 1,705,788  | 1,953,397  | 1,862,845  |
| Capital Outlay         | 92,483     | 102,342    | 65,017     | 16,631     | 115,486    |
| Other                  | 137,005    | 169,523    | 0          | 0          | 149,940    |
| Total                  | 19,710,648 | 22,049,771 | 23,576,263 | 23,998,985 | 24,899,242 |
| ENROLLMENT* (Fa & Spr) | 11,945     | 11,451     | 11,650     | 11,758     | 14,375     |
| FTES (Cr+NCr)          | 5,686      | 4,968      | 5,408      | 5,049      | 5,723      |
|                        |            |            |            |            |            |





<sup>\*</sup>Enrollment Headcount is credit only.

### LOS ANGELES TRADE-TECHNICAL COLLEGE

#### HISTORICAL PERSPECTIVE



| EXPENDITURES           | 2004-05    | 2005-06*   | 2006-07    | 2007-08    | 2008-09    |
|------------------------|------------|------------|------------|------------|------------|
| Certificated           | 24,322,900 | 26,227,335 | 28,761,567 | 30,587,441 | 29,091,362 |
| Non-Certificated       | 8,300,131  | 9,219,927  | 9,899,580  | 10,676,734 | 10,076,595 |
| Benefits               | 6,690,642  | 7,261,023  | 8,175,144  | 9,280,950  | 9,794,437  |
| Books & Supplies       | 707,118    | 748,729    | 876,660    | 965,334    | 978,594    |
| Operating Expenses     | 1,488,605  | 1,472,696  | 1,806,922  | 2,469,197  | 2,127,096  |
| Capital Outlay         | 16,7