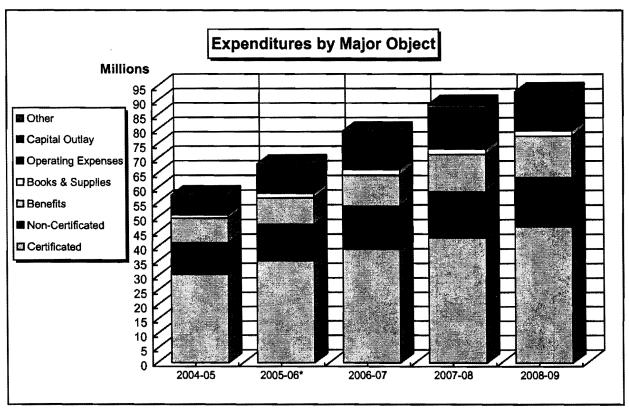

| 1,138,722  | 846,429    | 716,536    |
| Operating Expenses     | 3,209,621  | 3,277,007  | 3,157,788  | 2,870,835  | 3,543,318  |
| Capital Outlay         | 828,310    | 606,583    | 671,847    | 366,260    | 295,560    |
| Other                  | 520,288    | 947,925    | 647,857    | 759,080    | 612,170    |
| Total                  | 51,973,257 | 56,996,115 | 59,060,663 | 62,220,735 | 63,384,680 |
| ENROLLMENT* (Fa & Spr) | 32,130     | 32,031     | 32,263     | 33,556     | 36,192     |
| FTES (Cr+NCr)          | 15,220     | 14,588     | 15,182     | 15,367     | 15,184     |





\*2nd Period FTES was used for 2005-06 to include Summer I/06 for comparison purposes.

<sup>\*</sup>Enrollment Headcount is credit only.

### **EAST LOS ANGELES COLLEGE**

#### HISTORICAL PERSPECTIVE



| EXPENDITURES           | 2004-05    | 2005-06*   | 2006-07    | 2007-08    | 2008-09    |
|------------------------|------------|------------|------------|------------|------------|
| Certificated           | 30,715,189 | 35,343,921 | 39,358,926 | 43,297,890 | 47,139,830 |
| Non-Certificated       | 10,831,393 | 12,540,212 | 14,673,261 | 15,658,025 | 16,700,708 |
| Benefits               | 8,345,678  | 8,958,763  | 10,551,360 | 12,779,836 | 14,292,720 |
| Books & Supplies       | 1,176,066  | 1,575,698  | 1,945,011  | 1,942,652  | 1,869,842  |
| Operating Expenses     | 5,144,299  | 8,128,034  | 9,922,169  | 12,146,840 | 11,341,833 |
| Capital Outlay         | 1,271,824  | 1,474,791  | 2,840,825  | 2,122,882  | 1,780,825  |
| Other                  | 151,438    | 225,019    | 396,566