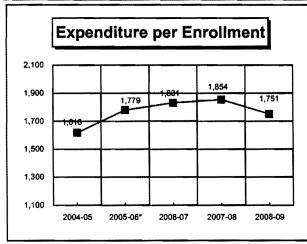

,194,140 | 12,109,808 | 11,995,087 | 12,742,825 | 12,448,237 |
| Benefits               | 8,258,603  | 8,655,643  | 9,581,461  | 10,776,102 | 11,575,210 |
| Books & Supplies       | 923,005    | 990,621    | 1,138,722  | 846,429    | 716,536    |
| Operating Expenses     | 3,209,621  | 3,277,007  | 3,157,788  | 2,870,835  | 3,543,318  |
| Capital Outlay         | 828,310    | 606,583    | 671,847    | 366,260    | 295,560    |
| Other                  | 520,288    | 947,925    | 647,857    | 759,080    | 612,170    |
| Total                  | 51,973,257 | 56,996,115 | 59,060,663 | 62,220,735 | 63,384,680 |
| ENROLLMENT* (Fa & Spr) | 32,130     | 32,031     | 32,263     | 33,556     | 36,192     |
| FTES (Cr+NCr)          | 15,220     | 14,588     | 15,182     | 15,367     | 15,184     |





\*2nd Period FTES was used for 2005-06 to include Summer I/06 for comparison purposes.

<sup>\*</sup>Enrollment Headcount is credit only.

### **EAST LOS ANGELES COLLEGE**

#### HISTORICAL PERSPECTIVE



| EXPENDITURES           | 2004-05    | 2005-06*   | 2006-07    | 2007-08    | 2008-09    |
|------------------------|------------|------------|------------|------------|------------|
| Certificated           | 30,715,189 | 35,343,921 | 39,358,926 | 43,297,890 | 47,139,830 |
| Non-Certificated       | 10,831,393 | 12,540,212 | 14,673,261 | 15,658,025 | 16,700,708 |
| Benefits               | 8,345,678  | 8,958,763  | 10,551,360 | 12,779,836 | 14,292,720 |
| Books & Supplies       | 1,176,066  | 1,575,698  | 1,945,011  | 1,942,652  | 1,869,842  |
| Operating Expenses     | 5,144,299  |