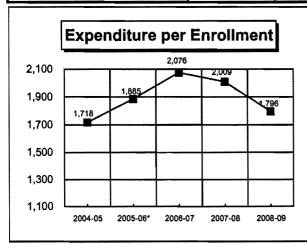

300,131  | 9,219,927  | 9,899,580  | 10,676,734 | 10,076,595 |
| Benefits               | 6,690,642  | 7,261,023  | 8,175,144  | 9,280,950  | 9,794,437  |
| Books & Supplies       | 707,118    | 748,729    | 876,660    | 965,334    | 978,594    |
| Operating Expenses     | 1,488,605  | 1,472,696  | 1,806,922  | 2,469,197  | 2,127,096  |
| Capital Outlay         | 16,791     | 74,622     | 171,099    | 434,773    | 97,645     |
| Other                  | 127,352    | 101,113    | 326,126    | 207,981    | 373,824    |
| Total                  | 41,653,539 | 45,105,446 | 50,017,098 | 54,622,410 | 52,539,552 |
| ENROLLMENT* (Fa & Spr) | 24,248     | 23,929     | 24,094     | 27,189     | 29,258     |
| FTES (Cr+NCr)          | 12,086     | 11,166     | 11,989     | 12,436     | 13,178     |





\*2nd Period FTES was used for 2005-06 to include Summer I/06 for comparison purposes.

<sup>\*</sup>Enrollment Headcount is credit only.

### LOS ANGELES VALLEY COLLEGE

#### HISTORICAL PERSPECTIVE



| EXPENDITURES           | 2004-05    | 2005-06*   | 2006-07    | 2007-08    | 2008-09    |
|------------------------|------------|------------|------------|------------|------------|
| Certificated           | 25,917,526 | 27,736,294 | 29,546,557 | 30,876,063 | 30,996,090 |
| Non-Certificated       | 9,863,389  | 10,473,769 | 10,940,348 | 11,563,345 | 11,184,756 |
| Benefits               | 7,731,677  | 8,012,914  | 9,038,740  | 9,827,983  | 10,643,785 |
| Books & Supplies       | 643,431    | 872,808    | 882,180    | 794,198    | 759,823    |
| Operating Expenses     | 1,370,475  | 1,