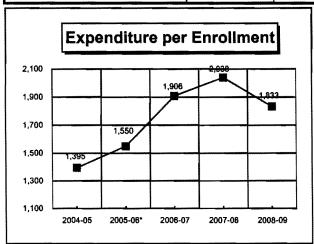

,831,393 | 12,540,212 | 14,673,261 | 15,658,025 | 16,700,708 |
| Benefits               | 8,345,678  | 8,958,763  | 10,551,360 | 12,779,836 | 14,292,720 |
| Books & Supplies       | 1,176,066  | 1,575,698  | 1,945,011  | 1,942,652  | 1,869,842  |
| Operating Expenses     | 5,144,299  | 8,128,034  | 9,922,169  | 12,146,840 | 11,341,833 |
| Capital Outlay         | 1,271,824  | 1,474,791  | 2,840,825  | 2,122,882  | 1,780,825  |
| Other                  | 151,438    | 225,019    | 396,566    | 988,864    | 237,095    |
| Total                  | 57,635,886 | 68,246,438 | 79,688,119 | 88,936,989 | 93,362,854 |
| ENROLLMENT* (Fa & Spr) | 41,321     | 44,038     | 41,802     | 43,636     | 50,941     |
| FTES (Cr+NCr)          | 18,752     | 19,759     | 22,670     | 22,695     | 23,158     |





<sup>\*</sup>Enrollment Headcount is credit only.

#### LOS ANGELES HARBOR COLLEGE

#### HISTORICAL PERSPECTIVE



| EXPENDITURES           | 2004-05    | 2005-06*   | 2006-07    | 2007-08    | 2008-09    |
|------------------------|------------|------------|------------|------------|------------|
| Certificated           | 14,202,466 | 15,492,650 | 16,969,639 | 18,262,448 | 18,028,083 |
| Non-Certificated       | 5,132,224  | 5,474,429  | 6,293,776  | 6,538,170  | 6,353,708  |
| Benefits               | 4,123,731  | 4,144,808  | 4,830,384  | 5,663,814  | 5,995,160  |
| Books & Supplies       | 316,241    | 344,516    | 446,257    | 408,136    | 348,964    |
| Operating Expenses     | 997,342    | 1,303,142  | 1,310,415  | 1,261,454  | 1,619,298  |
| Capital Outlay         | 170,818