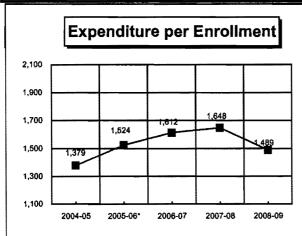

863,389  | 10,473,769 | 10,940,348 | 11,563,345 | 11,184,756 |
| Benefits               | 7,731,677  | 8,012,914  | 9,038,740  | 9,827,983  | 10,643,785 |
| Books & Supplies       | 643,431    | 872,808    | 882,180    | 794,198    | 759,823    |
| Operating Expenses     | 1,370,475  | 1,779,482  | 1,898,606  | 2,276,294  | 2,324,249  |
| Capital Outlay         | 134,021    | 76,227     | 322,279    | 101,105    | 66,211     |
| Other                  | 154,386    | 152,550    | 211,583    | 150,714    | 110,285    |
| Total                  | 45,814,905 | 49,104,044 | 52,840,293 | 55,589,703 | 56,085,198 |
| ENROLLMENT* (Fa & Spr) | 33,226     | 32,221     | 32,772     | 33,736     | 37,665     |
| FTES (Cr+NCr)          | 12,911     | 12,297     | 13,134     | 13,182     | 13,799     |





\*2nd Period FTES was used for 2005-06 to include Summer I/06 for comparison purposes.

<sup>\*</sup>Enrollment Headcount is credit only.

### **WEST LOS ANGELES COLLEGE**

#### HISTORICAL PERSPECTIVE



| EXPENDITURES           | 2004-05    | 2005-06*   | 2006-07    | 2007-08    | 2008-09    |
|------------------------|------------|------------|------------|------------|------------|
| Certificated           | 13,919,851 | 15,034,218 | 15,587,111 | 18,276,913 | 18,500,228 |
| Non-Certificated       | 5,445,079  | 5,523,790  | 5,866,097  | 6,599,269  | 6,702,311  |
| Benefits               | 4,041,034  | 4,028,497  | 4,633,203  | 5,499,489  | 6,105,498  |
| Books & Supplies       | 146,238    | 205,011    | 220,679    | 296,880    | 266,094    |
| Operating Expenses     | 1,048,078  |