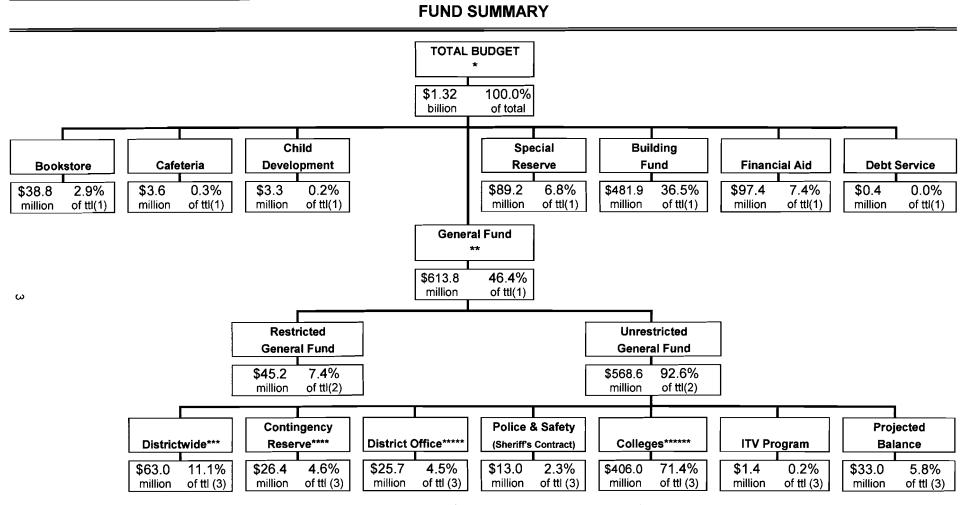

#### **OVERVIEW**

The 2008-2009 Tentative Budget totals \$1.32 billion and is distributed over seven funds (**Chart** #1, Fund Summary):

| General Fund               | \$614,816,719*     |
|----------------------------|--------------------|
| Bookstore Fund             | 38,817,864         |
| Cafeteria Fund             | 3,599,115          |
| Child Development Fund     | 3,260,107          |
| Student Financial Aid Fund | 97,430,142         |
| Special Reserve Fund       | 89,234,480         |
| Debt Service Fund          | 410,000            |
| Building Fund              | <u>481,864,813</u> |
| Total Appropriations       | \$1,329,433,240    |
| Less: Intrafund Transfers  | 1,042,877*         |
| Less: Interfund Transfers  | <u>6,676,003</u>   |
|                            |                    |

The General Fund, which is the largest fund and supports the basic operations of the District, totals \$613.8 million (\*net of intrafund transfers) and represents 46.4 percent of the total Tentative Budget.

\$1,321,714,360

Net Appropriations

The General Fund is further divided into: 1) unrestricted programs and 2) restricted programs (i.e., federal, state and local categoricals). The Unrestricted General Fund, which represents funds and expenditures of which the District retains discretionary usage, totals \$568.6 million or 92.6 percent of the General Fund. As is customary at this stage of budget development, student financial aid and most federal specially funded programs are not fully included. These funds will be included as we develop the final 2008-2009 budget and as we receive funding during the fiscal year.

<sup>\*</sup>Total Budget has been adjusted for overstatement caused by Intrafund Transfer (\$1,042,877) and Interfund Transfer (\$6,676,003).

<sup>\*\*</sup>Total General Fund has been adjusted for overstatement caused by Intrafund Transfer (\$1,042,877).

<sup>\*\*\*</sup>Districtwide includes centralized districtwide accounts budget and DW A.C.E Program, but, excludes Faculty Overbase, Gold Creek, Metro Records, and College Reserve.

<sup>\*\*\*\*\*</sup>Contingency Reserve includes remaining 2007-08 Contingency Reserve balance of \$8.1 million. Contingency Reserve equals to 4.6% of Total unrestricted General Fund, including projected balance, but it is equals to 5% of Projected Revenue of \$527 million.

<sup>\*\*\*\*\*</sup>District Office includes Board Office.

<sup>\*\*\*\*\*\*\*</sup>Colleges include Faculty Overbase, Gold Creek, and Metro Records.

<sup>(1)</sup> Percentage amounts are of Total Budget.

<sup>(2)</sup> Percentage amounts are of General Fund.

<sup>(3)</sup> Percentage amounts are of Unrestricted General Fund.

through borrowing against future State Lottery revenue over a three-year period, but this requires legislature and voters to approve. He also proposes that if the measure fails, a one-percent sales tax increase would trigger in to address the deficit. The one-percent sales tax increase would expire either on June 30, 2011 or when the State reserve fund (rainy day fund) has grown to \$15 billion.