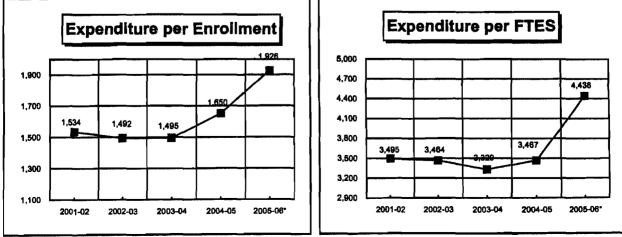

| 5,159,621  | 4,959,834  | 4,596,315  | 4,526,398  | 4,980,052  |
| Benefits              | 2,362,285  | 2,869,859  | 2,973,032  | 3,215,372  | 3,207,884  |
| Books & Supplies      | 402,788    | 255,064    | 255,109    | 322,093    | 332,815    |
| Operating Expenses    | 1,303,019  | 1,439,803  | 1,173,874  | 1,567,307  | 1,901,247  |
| Capital Outlay        | (129,425)  | 89,834     | 11,627     | 92,483     | 102,342    |
| Other                 | 138,860    | 72,515     | 61,188     | 137,005    | 169,523    |
| Total                 | 20,188,165 | 19,551,777 | 18,612,036 | 19,710,648 | 22,049,771 |
| ENROLLMENT (Fa & Spr) | 13,160     | 13,101     | 12,448     | 11,945     | 11,451     |
| FTES                  | 5,776      | 5,644      | 5,590      | 5,686      | 4,968      |



Program 106 included in expenditure totals.

\*2nd Period FTES was used for 2005-06 to include Summer I/06 for comparison purposes.

## LOS ANGELES TRADE-TECHNICAL COLLEGE

### HISTORICAL PERSPECTIVE

UNRESTRICTED GENERAL FUND



1. A ......

Į.

傓

## LOS ANGELES VALLEY COLLEGE

#### HISTORICAL PERSPECTIVE

UNRESTRICTED GENERAL FUND



 ENROLLMENT (Fa & Spr)
 36,695
 37,330
 35,043
 33,226
 32,221

 FTES
 14,154
 13,223
 12,745
 12,911
 12,297



Program 106 included in expenditure totals.

\*2nd Period FTES was used for 2005-06 to include Summer I/06 for comparison purposes.

. . . WEST LOS ANGELES COLLEGE

HISTORICAL PERSPECTIVE

UNRESTRICTED GENERAL FUND



観

t á

2Ę

施設な

## **INSTRUCTIONAL TELEVISION**

HISTORICAL PERSPECTIVE

UNRESTRICTED GENERAL FUND



A.

| EXPENDITURES