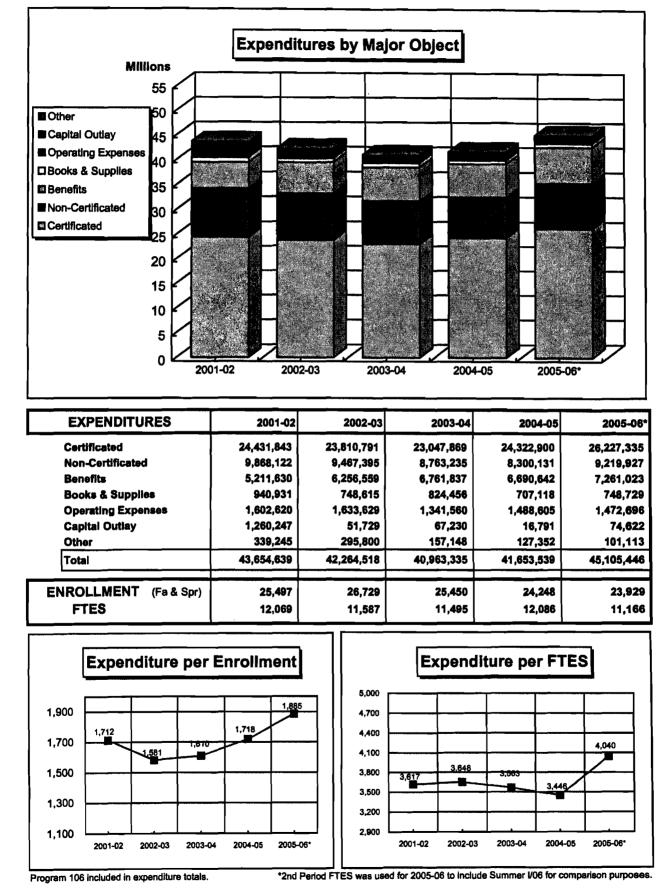

,093    | 332,815    |
| Operating Expenses    | 1,303,019  | 1,439,803  | 1,173,874  | 1,567,307  | 1,901,247  |
| Capital Outlay        | (129,425)  | 89,834     | 11,627     | 92,483     | 102,342    |
| Other                 | 138,860    | 72,515     | 61,188     | 137,005    | 169,523    |
| Total                 | 20,188,165 | 19,551,777 | 18,612,036 | 19,710,648 | 22,049,771 |
| ENROLLMENT (Fa & Spr) | 13,160     | 13,101     | 12,448     | 11,945     | 11,451     |
| FTES                  | 5,776      | 5,644      | 5,590      | 5,686      | 4,968      |



Program 106 included in expenditure totals.

\*2nd Period FTES was used for 2005-06 to include Summer I/06 for comparison purposes.

## LOS ANGELES TRADE-TECHNICAL COLLEGE

### HISTORICAL PERSPECTIVE

UNRESTRICTED GENERAL FUND



1. A ......

Į.

傓

## LOS ANGELES VALLEY COLLEGE

#### HISTORICAL PERSPECTIVE

UNRESTRICTED GENERAL FUND



 ENROLLMENT (Fa & Spr)
 36,695
 37,330
 35,043
 33,226
 32,221

 FTES
 14,154
 13,223
 12,745
 12,911
 12,297



Program 106 included in expenditure totals.

\*2nd Period FTES was used for 2005-06 to include Summer I/06 for comparison purposes.

. . . WEST LOS ANGELES COLLEGE

HISTORICAL PERSPECTIVE

UNRESTRICTED GENERAL FUND



観

t á

2Ę

施設な

## **INSTRUCTIONAL TELEVISION**

HISTORICAL PERSPECTIVE

UNRESTRICTED GENERAL FUND



A.

| EXPENDITURES                  | 2001-02      | 2002-03      | 2003-04      | 2004-05      | 2005-06*     |
|-------------------------------|--------------|--------------|--------------|--------------|--------------|
| Certificated                  |