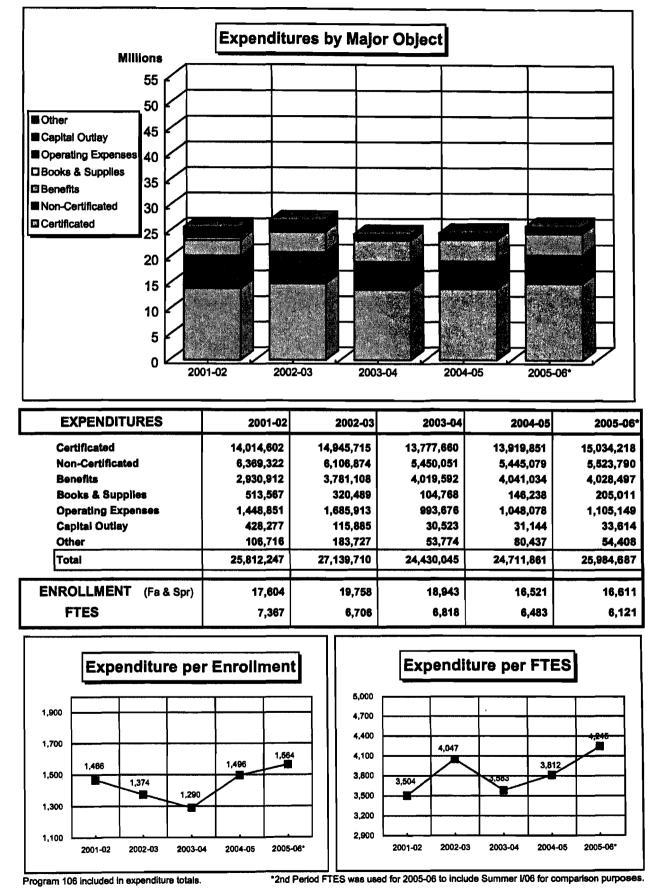

2,448     | 11,945     | 11,451     |
| FTES                  | 5,776      | 5,644      | 5,590      | 5,686      | 4,968      |



Program 106 included in expenditure totals.

\*2nd Period FTES was used for 2005-06 to include Summer I/06 for comparison purposes.

## LOS ANGELES TRADE-TECHNICAL COLLEGE

### HISTORICAL PERSPECTIVE

UNRESTRICTED GENERAL FUND



1. A ......

Į.

傓

## LOS ANGELES VALLEY COLLEGE

#### HISTORICAL PERSPECTIVE

UNRESTRICTED GENERAL FUND



 ENROLLMENT (Fa & Spr)
 36,695
 37,330
 35,043
 33,226
 32,221

 FTES
 14,154
 13,223
 12,745
 12,911
 12,297



Program 106 included in expenditure totals.

\*2nd Period FTES was used for 2005-06 to include Summer I/06 for comparison purposes.

. . . WEST LOS ANGELES COLLEGE

HISTORICAL PERSPECTIVE

UNRESTRICTED GENERAL FUND



観

t á

2Ę

施設な

## **INSTRUCTIONAL TELEVISION**

HISTORICAL PERSPECTIVE

UNRESTRICTED GENERAL FUND



A.

| EXPENDITURES                  | 2001-02      | 2002-03      | 2003-04      | 2004-05      | 2005-06*     |
|-------------------------------|--------------|--------------|--------------|--------------|--------------|
| Certificated                  | 510,984      | 622,082      | 633,077      | 667,348      | 680,407      |
| Non-Certificated              | 146,792      | 164,977      | 141,709      | 147,003      | 129,316      |
| Benefits                      | 81,475       | 94,040       | 102,677      | 113,861      | 89,264       |
| Books & Supplies              | 66,851       | 54,560       | 59,570       | 65,953       | 47,584       |
| Operating Expenses            | 331