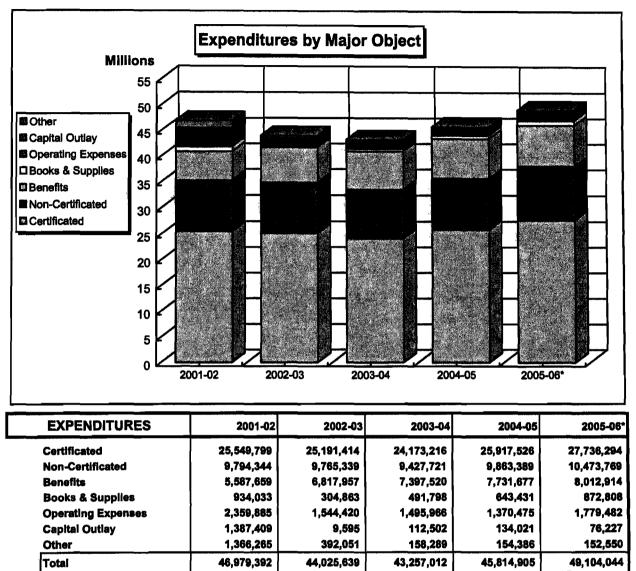

7  |
| Capital Outlay        | (129,425)  | 89,834     | 11,627     | 92,483     | 102,342    |
| Other                 | 138,860    | 72,515     | 61,188     | 137,005    | 169,523    |
| Total                 | 20,188,165 | 19,551,777 | 18,612,036 | 19,710,648 | 22,049,771 |
| ENROLLMENT (Fa & Spr) | 13,160     | 13,101     | 12,448     | 11,945     | 11,451     |
| FTES                  | 5,776      | 5,644      | 5,590      | 5,686      | 4,968      |



Program 106 included in expenditure totals.

\*2nd Period FTES was used for 2005-06 to include Summer I/06 for comparison purposes.

## LOS ANGELES TRADE-TECHNICAL COLLEGE

### HISTORICAL PERSPECTIVE

UNRESTRICTED GENERAL FUND



1. A ......

Į.

傓

## LOS ANGELES VALLEY COLLEGE

#### HISTORICAL PERSPECTIVE

UNRESTRICTED GENERAL FUND



 ENROLLMENT (Fa & Spr)
 36,695
 37,330
 35,043
 33,226
 32,221

 FTES
 14,154
 13,223
 12,745
 12,911
 12,297



Program 106 included in expenditure totals.

\*2nd Period FTES was used for 2005-06 to include Summer I/06 for comparison purposes.

. . . WEST LOS ANGELES COLLEGE

HISTORICAL PERSPECTIVE

UNRESTRICTED GENERAL FUND



観

t á

2Ę

施設な

## **INSTRUCTIONAL TELEVISION**

HISTORICAL PERSPECTIVE

UNRESTRICTED GENERAL FUND



A.

| EXPENDITURES                  | 2001-02      | 2002-03      | 2003-04      | 2004-05      | 2005-06*     |
|-------------------------------|--------------|--------------|--------------|--------------|--------------|
| Certificated                  | 510,984      | 622,082      | 633,077      | 667,348      | 680,407      |
| Non-Certificated              |