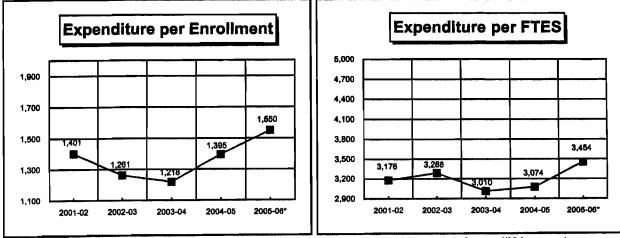

| 7,323,012  | 7,914,730           | 8,345,678  | 8,958,763  |
| Books & Supplies      | 1,597,244       | 1,154,832  | 852,544             | 1,176,066  | 1,575,698  |
| Operating Expenses    | 5,196,760       | 4,600,674  | 3,782,228           | 5,144,299  | 8,128,034  |
| Capital Outlay        | 1,594,874       | 655,613    | 742,794             | 1,271,824  | 1,474,791  |
| Other                 | 249,723         | 298,442    | 177,481             | 151,438    | 225,019    |
| Total                 | 55,016,713      | 54,280,042 | 52,038,678          | 57,635,886 | 68,246,438 |
| ENROLLMENT (Fa & Spr) | 39,261          | 43,054     | 42,735              | 41,321     | 44,038     |
| FTES                  | 1 <b>7,32</b> 2 | 16,506     | 17,289              | 18,752     | 19,759     |



Program 106 included in expenditure totals.

\*2nd Period FTES was used for 2005-06 to include Summer I/06 for comparison purposes.

## LOS ANGELES HARBOR COLLEGE

#### HISTORICAL PERSPECTIVE

UNRESTRICTED GENERAL FUND







Program 106 included in expenditure totals.

一般ない

附

谫

時間に

\*2nd Period FTES was used for 2005-06 to include Summer I/06 for comparison purposes.

## LOS ANGELES MISSION COLLEGE

#### HISTORICAL PERSPECTIVE

UNRESTRICTED GENERAL FUND



| EXPENDITURES          | 2001-02    | 2002-03    | 2003-04    | 2004-05    | 2005-06*   |
|-----------------------|------------|------------|------------|------------|------------|
| Certificated          | 11,174,160 | 11,606,097 | 10,704,850 | 11,427,628 | 12,902,497 |
| Non-Certificated      | 5,429,352  | 5,690,581  | 4,787,3