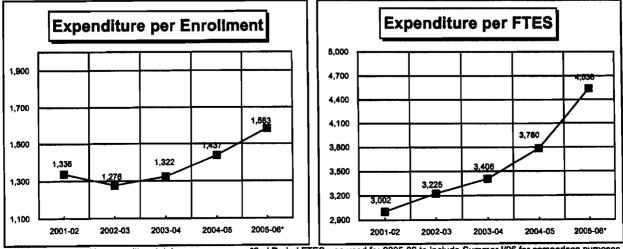

| 5,429,352  | 5,690,581  | 4,787,327  | 4,798,145  | 5,303,019  |
| Benefits              | 2,273,365  | 3,060,547  | 3,379,261  | 3,449,953  | 3,548,098  |
| Books & Supplies      | 519,305    | 284,981    | 109,473    | 200,383    | 245,844    |
| Operating Expenses    | 1,249,130  | 1,120,730  | 957,581    | 937,839    | 1,255,169  |
| Capital Outlay        | 390,971    | 67,994     | 39,425     | 91,564     | 104,829    |
| Other                 | 68,370     | 49,162     | 43,245     | 95,298     | 92,183     |
| Total                 | 21,104,654 | 21,880,092 | 20,021,162 | 21,000,811 | 23,451,639 |
| ENROLLMENT (Fa & Spr) | 15,801     | 17,154     | 15,142     | 14,617     | 14,818     |
| FTES                  | 7,030      | 6,784      | 5,879      | 5,555      | 5,168      |



Program 106 included in expenditure totals.

\*2nd Period FTES was used for 2005-06 to include Summer I/06 for comparison purposes.

(fin)

## LOS ANGELES PIERCE COLLEGE

HISTORICAL PERSPECTIVE

UNRESTRICTED GENERAL FUND



sa i

Вř.

時期になってい

## LOS ANGELES SOUTHWEST COLLEGE

#### HISTORICAL PERSPECTIVE

UNRESTRICTED GENERAL FUND



6.3

140

| EXPENDITURES          | 2001-02    | 2002-03    | 2003-04    | 2004-05    | 2005-06*   |
|-----------------------|------------|------------|------------|------------|------------|
| Certificated          | 10,951,017 | 9,864,867  | 9,540,690  | 9,849,990  | 11,355,908 |
| Non-Certificated      | 5,159,621  | 4,959,834  | 4,596,315  | 4,526,398  | 4,980,052  |
| Benefits              | 2,362,285  | 2,869,859  | 2,973,032  | 3,215,372  | 3,207,884