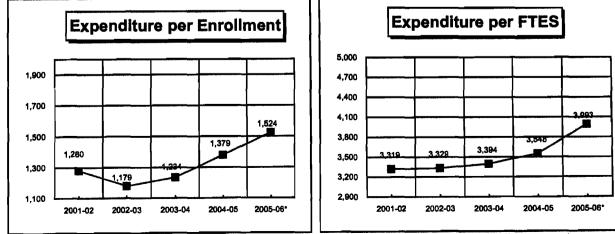

| 138,860    | 72,515     | 61,188     | 137,005    | 169,523    |
| Total                 | 20,188,165 | 19,551,777 | 18,612,036 | 19,710,648 | 22,049,771 |
| ENROLLMENT (Fa & Spr) | 13,160     | 13,101     | 12,448     | 11,945     | 11,451     |
| FTES                  | 5,776      | 5,644      | 5,590      | 5,686      | 4,968      |



Program 106 included in expenditure totals.

\*2nd Period FTES was used for 2005-06 to include Summer I/06 for comparison purposes.

## LOS ANGELES TRADE-TECHNICAL COLLEGE

### HISTORICAL PERSPECTIVE

UNRESTRICTED GENERAL FUND



1. A ......

Į.

傓

## LOS ANGELES VALLEY COLLEGE

#### HISTORICAL PERSPECTIVE

UNRESTRICTED GENERAL FUND



 ENROLLMENT (Fa & Spr)
 36,695
 37,330
 35,043
 33,226
 32,221

 FTES
 14,154
 13,223
 12,745
 12,911
 12,297



Program 106 included in expenditure totals.

\*2nd Period FTES was used for 2005-06 to include Summer I/06 for comparison purposes.

. . . WEST LOS ANGELES COLLEGE

HISTORICAL PERSPECTIVE

UNRESTRICTED GENERAL FUND



観

t á

2Ę

施設な

## **INSTRUCTIONAL TELEVISION**

HISTORICAL PERSPECTIVE

UNRESTRICTED GENERAL FUND



A.

| EXPENDITURES                  | 2001-02      | 2002-03      | 2003-04      | 2004-05      | 2005-06*     |
|-------------------------------|--------------|--------------|--------------|--------------|--------------|
| Certificated                  | 510,984      | 622,082      | 633,077      | 667,348      | 680,407      |
| Non-Certificated              | 146,792      | 164,977      | 141,709      | 147,003      | 129,316      |
| Benefits                      | 81,