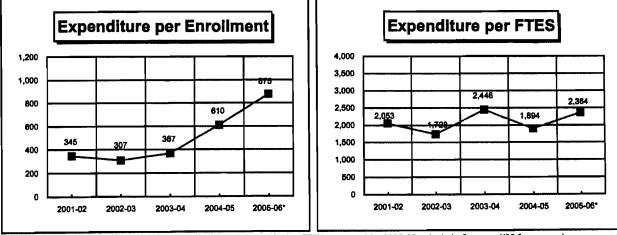

| 113,861      | 89,264       |
| Books & Supplies              | 66,851       | 54,560       | 59,570       | 65,953       | 47,584       |
| Operating Expenses            | 331,028      | 123,197      | 313,005      | 317,466      | 252,926      |
| Capital Outlay                | 33,543       | 3,533        | 6,970        | 5,629        | 2,742        |
| Other                         | 12,108       | 0            | 0            | 0            | 0            |
| Total                         | 1,182,781    | 1,062,389    | 1,257,007    | 1,317,260    | 1,202,238    |
| ENROLLMENT (Fa & Spr)<br>FTES | 3,425<br>576 | 3,463<br>615 | 3,429<br>514 | 2,161<br>695 | 1,374<br>509 |
|                               | 5/0          | 013          | 514          | 000          | 503          |



Program 106 included in expenditure totals.

\*2nd Period FTES was used for 2005-06 to include Summer I/06 for comparison purposes.

# RESTRICTED GENERAL FUND APPROPRIATIONS

1.79

State State

ie d

12

ş

国際が

#### RESTRICTED GENERAL FUND APPROPRIATIONS by SUB-GL ACCOUNT

|        |                                   | 2004-05            |          | 2005-06     |                     | 2006 - 07                   |                      |
|--------|-----------------------------------|--------------------|----------|-------------|---------------------|-----------------------------|----------------------|
|        |                                   | ACTUAL             | % of     | ACTUAL      | % of                | FINAL                       | % of                 |
|        | DESCRIPT