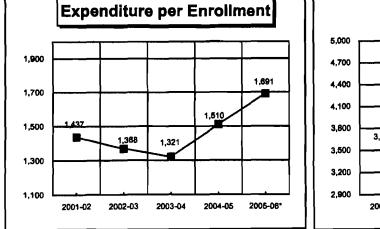

| 3,782,228           | 5,144,299  | 8,128,034  |
| Capital Outlay        | 1,594,874       | 655,613    | 742,794             | 1,271,824  | 1,474,791  |
| Other                 | 249,723         | 298,442    | 177,481             | 151,438    | 225,019    |
| Total                 | 55,016,713      | 54,280,042 | 52,038,678          | 57,635,886 | 68,246,438 |
| ENROLLMENT (Fa & Spr) | 39,261          | 43,054     | 42,735              | 41,321     | 44,038     |
| FTES                  | 1 <b>7,32</b> 2 | 16,506     | 17,289              | 18,752     | 19,759     |



Program 106 included in expenditure totals.

\*2nd Period FTES was used for 2005-06 to include Summer I/06 for comparison purposes.

## LOS ANGELES HARBOR COLLEGE

#### HISTORICAL PERSPECTIVE

UNRESTRICTED GENERAL FUND







Program 106 included in expenditure totals.

一般ない

附

谫

時間に

\*2nd Period FTES was used for 2005-06 to include Summer I/06 for comparison purposes.

## LOS ANGELES MISSION COLLEGE

#### HISTORICAL PERSPECTIVE

UNRESTRICTED GENERAL FUND



| EXPENDITURES          | 2001-02    | 2002-03    | 2003-04    | 2004-05    | 2005-06*   |
|-----------------------|------------|------------|------------|------------|------------|
| Certificated          | 11,174,160 | 11,606,097 | 10,704,850 | 11,427,628 | 12,902,497 |
| Non-Certificated      | 5,429,352  | 5,690,581  | 4,787,327  | 4,798,145  | 5,303,019  |
| Benefits              | 2,273,365  | 3,060,547  | 3,379,261  | 3,449,953  | 3,548,098  |
| Books & Supplies      | 519,305    | 284,981    | 109,473    | 200,383    | 245,844    |
| Operatin