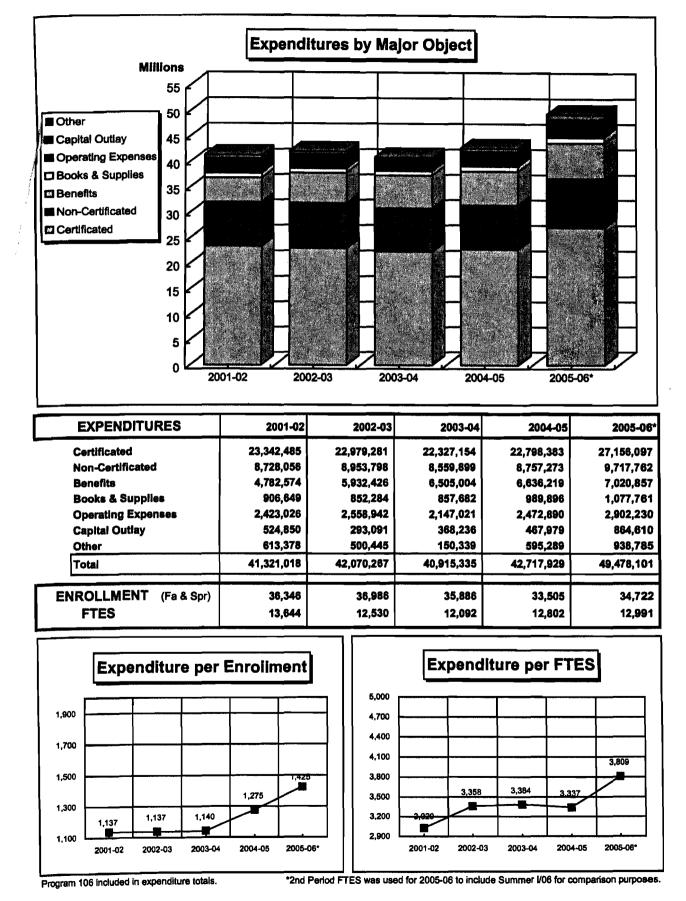

| 200,383    | 245,844    |
| Operating Expenses    | 1,249,130  | 1,120,730  | 957,581    | 937,839    | 1,255,169  |
| Capital Outlay        | 390,971    | 67,994     | 39,425     | 91,564     | 104,829    |
| Other                 | 68,370     | 49,162     | 43,245     | 95,298     | 92,183     |
| Total                 | 21,104,654 | 21,880,092 | 20,021,162 | 21,000,811 | 23,451,639 |
| ENROLLMENT (Fa & Spr) | 15,801     | 17,154     | 15,142     | 14,617     | 14,818     |
| FTES                  | 7,030      | 6,784      | 5,879      | 5,555      | 5,168      |



Program 106 included in expenditure totals.

\*2nd Period FTES was used for 2005-06 to include Summer I/06 for comparison purposes.

(fin)

## LOS ANGELES PIERCE COLLEGE

HISTORICAL PERSPECTIVE

UNRESTRICTED GENERAL FUND



sa i

Вř.

時期になってい

## LOS ANGELES SOUTHWEST COLLEGE

#### HISTORICAL PERSPECTIVE

UNRESTRICTED GENERAL FUND



6.3

140

| EXPENDITURES          | 2001-02    | 2002-03    | 2003-04    | 2004-05    | 2005-06*   |
|-----------------------|------------|------------|------------|------------|------------|
| Certificated          | 10,951,017 | 9,864,867  | 9,540,690  | 9,849,990  | 11,355,908 |
| Non-Certificated      | 5,159,621  | 4,959,834  | 4,596,315  | 4,526,398  | 4,980,052  |
| Benefits              | 2,362,285  | 2,869,859  | 2,973,032  | 3,215,372  | 3,207,884  |
| Books & Supplies      | 402,788    | 255,064    | 255,109    | 322,093    | 332,815    |
| Operating Expenses    | 1,303,019  | 1,439,803  | 1,173,874  | 1,567,307  | 1,901,247  |
| Capital Outlay        | (129,425)  |