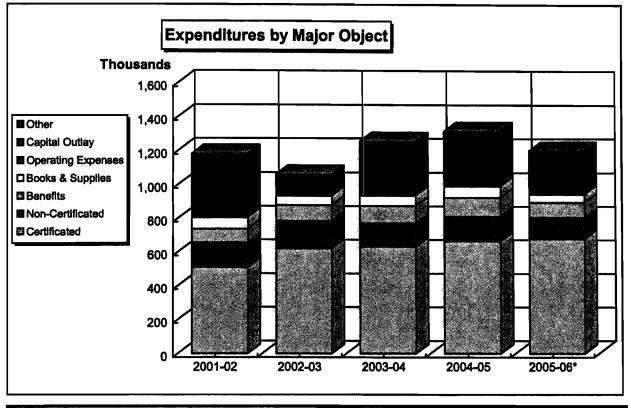

5,686      | 4,968      |



Program 106 included in expenditure totals.

\*2nd Period FTES was used for 2005-06 to include Summer I/06 for comparison purposes.

## LOS ANGELES TRADE-TECHNICAL COLLEGE

### HISTORICAL PERSPECTIVE

UNRESTRICTED GENERAL FUND



1. A ......

Į.

傓

## LOS ANGELES VALLEY COLLEGE

#### HISTORICAL PERSPECTIVE

UNRESTRICTED GENERAL FUND



 ENROLLMENT (Fa & Spr)
 36,695
 37,330
 35,043
 33,226
 32,221

 FTES
 14,154
 13,223
 12,745
 12,911
 12,297



Program 106 included in expenditure totals.

\*2nd Period FTES was used for 2005-06 to include Summer I/06 for comparison purposes.

. . . WEST LOS ANGELES COLLEGE

HISTORICAL PERSPECTIVE

UNRESTRICTED GENERAL FUND



観

t á

2Ę

施設な

## **INSTRUCTIONAL TELEVISION**

HISTORICAL PERSPECTIVE

UNRESTRICTED GENERAL FUND



A.

| EXPENDITURES                  | 2001-02      | 2002-03      | 2003-04      | 2004-05      | 2005-06*     |
|-------------------------------|--------------|--------------|--------------|--------------|--------------|
| Certificated                  | 510,984      | 622,082      | 633,077      | 667,348      | 680,407      |
| Non-Certificated              | 146,792      | 164,977      | 141,709      | 147,003      | 129,316      |
| Benefits                      | 81,475       | 94,040       | 102,677      | 113,861      | 89,264       |
| Books & Supplies              | 66,851       | 54,560       | 59,570       | 65,953       | 47,584       |
| Operating Expenses            | 331,028      | 123,197      | 313,005      | 317,466      | 252,926      |
| Capital Outlay