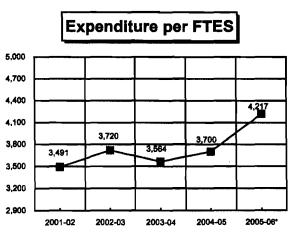

3,782,228           | 5,144,299  | 8,128,034  |
| Capital Outlay        | 1,594,874       | 655,613    | 742,794             | 1,271,824  | 1,474,791  |
| Other                 | 249,723         | 298,442    | 177,481             | 151,438    | 225,019    |
| Total                 | 55,016,713      | 54,280,042 | 52,038,678          | 57,635,886 | 68,246,438 |
| ENROLLMENT (Fa & Spr) | 39,261          | 43,054     | 42,735              | 41,321     | 44,038     |
| FTES                  | 1 <b>7,32</b> 2 | 16,506     | 17,289              | 18,752     | 19,759     |



Program 106 included in expenditure totals.

\*2nd Period FTES was used for 2005-06 to include Summer I/06 for comparison purposes.

## LOS ANGELES HARBOR COLLEGE

#### HISTORICAL PERSPECTIVE

UNRESTRICTED GENERAL FUND







Program 106 included in expenditure totals.

一般ない

附

谫

時間に

\*2nd Period FTES was used for 2005-06 to include Summer I/06 for comparison purposes.

## LOS ANGELES MISSION COLLEGE

#### HISTORICAL PERSPECTIVE

UNRESTRICTED GENERAL FUND



| EXPENDITURES          | 2001-02    | 2002-03    | 2003-04    | 2004-05    | 2005-06*   |
|-----------------------|------------|------------|------------|------------|------------|
| Certificated          | 11,174,160 | 11,606,097 | 10,704,850 | 11,427,628 | 12,902,497 |
| Non-Certificated      | 5,429,352  | 5,690,581  | 4,787,327  | 4,798,145  | 5,303,019  |
| Benefits              | 2,273,365  | 3,060,547  | 3,379,261  | 3,449,953  | 3,548,098  |
| Books & Supplies      | 519,305    | 284,981    | 109,473    | 200,383    | 245,844    |
| Operating