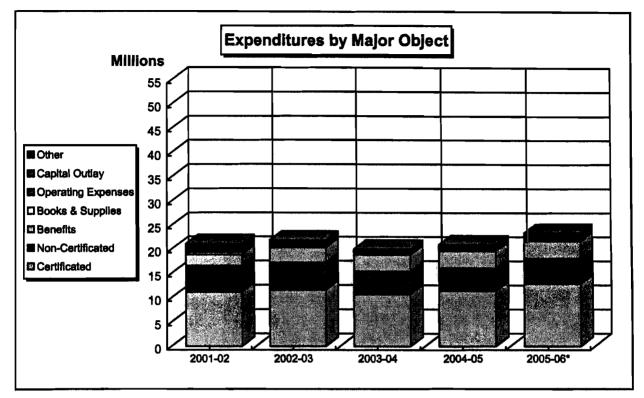

| 225,019    |
| Total                 | 55,016,713      | 54,280,042 | 52,038,678          | 57,635,886 | 68,246,438 |
| ENROLLMENT (Fa & Spr) | 39,261          | 43,054     | 42,735              | 41,321     | 44,038     |
| FTES                  | 1 <b>7,32</b> 2 | 16,506     | 17,289              | 18,752     | 19,759     |



Program 106 included in expenditure totals.

\*2nd Period FTES was used for 2005-06 to include Summer I/06 for comparison purposes.

## LOS ANGELES HARBOR COLLEGE

#### HISTORICAL PERSPECTIVE

UNRESTRICTED GENERAL FUND







Program 106 included in expenditure totals.

一般ない

附

谫

時間に

\*2nd Period FTES was used for 2005-06 to include Summer I/06 for comparison purposes.

## LOS ANGELES MISSION COLLEGE

#### HISTORICAL PERSPECTIVE

UNRESTRICTED GENERAL FUND



| EXPENDITURES          | 2001-02    | 2002-03    | 2003-04    | 2004-05    | 2005-06*   |
|-----------------------|------------|------------|------------|------------|------------|
| Certificated          | 11,174,160 | 11,606,097 | 10,704,850 | 11,427,628 | 12,902,497 |
| Non-Certificated      | 5,429,352  | 5,690,581  | 4,787,327  | 4,798,145  | 5,303,019  |
| Benefits              | 2,273,365  | 3,060,547  | 3,379,261  | 3,449,953  | 3,548,098  |
| Books & Supplies      | 519,305    | 284,981    | 109,473    | 200,383    | 245,844    |
| Operating Expenses    | 1,249,130  | 1,120,730  | 957,581    | 937,839    | 1,255,169  |
| Capital Outlay        | 390,971    | 67,994     | 39,425     | 91,564     | 104,829    |
| Other                 | 68,370     | 49,162     | 43,245     | 95,29