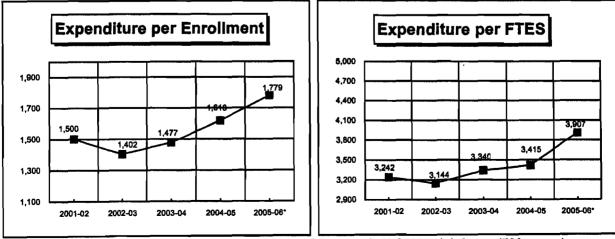

| 947,925          |
| Capital Outlay                | 1,848,013        | 653,939          | 642,305          | 828,310          | 606,583          |
| Operating Expenses            | 3,354,241        | 2,666,271        | 4,015,792        | 3,209,621        | 3,277,007        |
| Books & Supplies              | 1,311,389        | 696,930          | 592,005          | 923,005          | 990,621          |
| Benefits                      | 5,965,737        | 7,228,504        | 8,034,041        | 8,258,603        | 8,655,643        |
| Non-Certificated              | 12,662,470       | 12,182,408       | 10,935,690       | 11,194,140       | 12,109,808       |
|                               |                  |                  |                  |                  | ,                |



Program 106 included in expenditure totals.

での時間

\*2nd Period FTES was used for 2005-06 to include Summer I/06 for comparison purposes.

## EAST LOS ANGELES COLLEGE

HISTORICAL PERSPECTIVE

**UNRESTRICTED GENERAL FUND** 



|                       |                 |            | tankanal oli in dat |            |            |
|-----------------------|-----------------|------------|---------------------|------------|------------|
| EXPENDITURES          | 2001-02         | 2002-03    | 2003-04             | 2004-05    | 2005-06*   |
| Certificated          | 28,685,142      | 29,344,835 | 28,849,447          | 30,715,189 | 35,343,921 |
| Non-Certificated      | 11,757,851      | 10,902,636 | 9,719,455           | 10,831,393 | 12,540,212 |
| Benefits              | 5,935,120       | 7,3