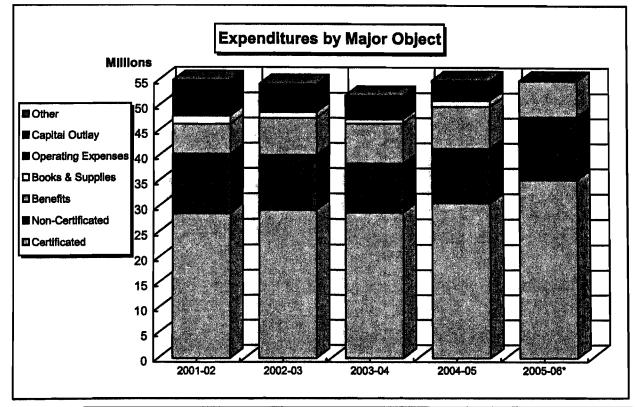

4,015,792        | 3,209,621        | 3,277,007        |
| Books & Supplies              | 1,311,389        | 696,930          | 592,005          | 923,005          | 990,621          |
| Benefits                      | 5,965,737        | 7,228,504        | 8,034,041        | 8,258,603        | 8,655,643        |
| Non-Certificated              | 12,662,470       | 12,182,408       | 10,935,690       | 11,194,140       | 12,109,808       |
|                               |                  |                  |                  |                  | ,                |



Program 106 included in expenditure totals.

での時間

\*2nd Period FTES was used for 2005-06 to include Summer I/06 for comparison purposes.

## EAST LOS ANGELES COLLEGE

HISTORICAL PERSPECTIVE

**UNRESTRICTED GENERAL FUND** 



|                       |                 |            | tankanal oli in dat |            |            |
|-----------------------|-----------------|------------|---------------------|------------|------------|
| EXPENDITURES          | 2001-02         | 2002-03    | 2003-04             | 2004-05    | 2005-06*   |
| Certificated          | 28,685,142      | 29,344,835 | 28,849,447          | 30,715,189 | 35,343,921 |
| Non-Certificated      | 11,757,851      | 10,902,636 | 9,719,455           | 10,831,393 | 12,540,212 |
| Benefits              | 5,935,120       | 7,323,012  | 7,914,730           | 8,345,678  | 8,958,763  |
| Books & Supplies      | 1,597,244       | 1,154,832  | 852,544             | 1,176,066  | 1,575,698  |
| Operating Expenses    | 5,196,760       | 4,600,674  | 3,782,