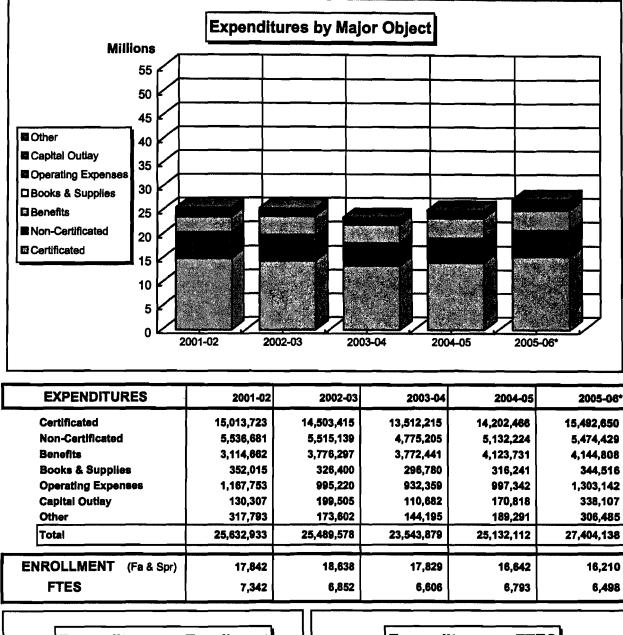

| 3,782,228           | 5,144,299  | 8,128,034  |
| Capital Outlay        | 1,594,874       | 655,613    | 742,794             | 1,271,824  | 1,474,791  |
| Other                 | 249,723         | 298,442    | 177,481             | 151,438    | 225,019    |
| Total                 | 55,016,713      | 54,280,042 | 52,038,678          | 57,635,886 | 68,246,438 |
| ENROLLMENT (Fa & Spr) | 39,261          | 43,054     | 42,735              | 41,321     | 44,038     |
| FTES                  | 1 <b>7,32</b> 2 | 16,506     | 17,289              | 18,752     | 19,759     |



Program 106 included in expenditure totals.

\*2nd Period FTES was used for 2005-06 to include Summer I/06 for comparison purposes.

## LOS ANGELES HARBOR COLLEGE

#### HISTORICAL PERSPECTIVE

UNRESTRICTED GENERAL FUND







Program 106 included in expenditure totals.

一般ない

附

谫

時間に

\*2nd Period FTES was used for 2005-06 to include Summer I/06 for comparison purposes.

## LOS ANGELES MISSION COLLEGE

#### HISTORICAL PERSPECTIVE

UNRESTRICTED GENERAL FUND



| EXPENDITURES          | 2001-02    | 2002-03    | 2003-04    | 2004-05    | 2005-06*   |
|-----------------------|------------|------------|------------|------------|------------|
| Certificated          | 11,174,160 | 11,606,097 | 10,704,850 | 11,427,628 | 12,902,497 |
| Non-Certificated      | 5,429,352  | 5,690,581  | 4,787,327  | 4,798,145  | 5,303,019  |
| Benefits              | 2,273,365  | 3,060,547  | 3,379,261  | 3,449,953  | 3,548,098  |
| Books & Supplies      | 519,305    | 284,981    | 109,473    | 200,383    | 245,844    |
| Operat